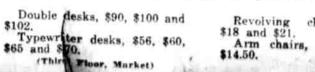

### Most Desirable Office Furniture 30 Per Cent Less

This is another way of saying that the most desirable kind of office furniture is now 30 per cent more desirable. Specifically, it means that we have a very good selection of desks and chairs of several standard makes marked 30 per cent less than the latest low market prices. Nearly all of these pieces are of quartered oak and a

\$102.

Roll-top desks, \$90 and \$125. Flat-top desks, \$55, \$58, \$65 and \$70.

Revolving chairs, \$16.50, Arm chairs, \$10, \$12 and \$14.50.

there is no reason why he should pay more unless he cares to. Cracker and cheese dishes, \$9