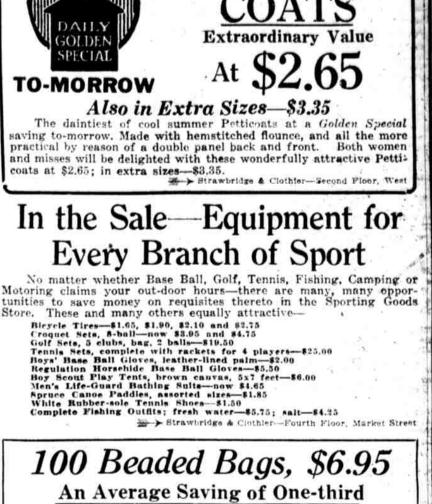

Seven styles in this group of lovely Beaded Hand Bags. Handsome conventional designs, some with steel, others with jet beads in combination with rich colors. All on bead-covered metal frames with beaded handles-now \$6.95.