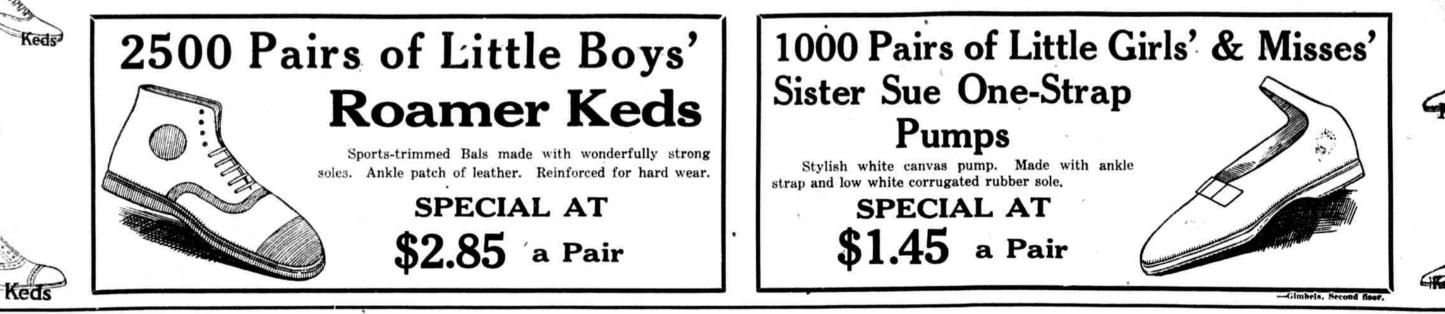

Keds for Growing Girls and Boys who are hard on shoes. These wear like iron, are light and comfortable. Shaped so that the growing foot will develop in its natural way. For sports and everyday wear. Some with leather reinforcements where strain is greatest. High and low. White, brown and black.

Keds for Children —Fine white canvas. Full-width last that permits freedom to the little foot. Children can run and play as much as they please. Smart one-strap pumps for little girls—and for her larger sister, sports-trimmed oxfords, veranda pumps and instep strap pumps.

-Gimbels have opened a Ked department, entirely separate from the regular shoe department. There are trained salespeople to give prompt and efficient service-particular attention given to correct fitting. As an introduction to our Ked values we open the department with the two following SPECIALS!