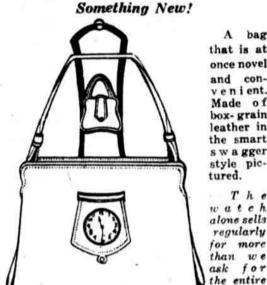

## Leather Bags

Swagger Watch Bags.

A bag that is at once nove Made of leather in the smart s w a gger style pic tured. Th

Women's Leather Hand Bags at ...

Exceptionally good-looking bags of cobrapanther and alligator grained leathers, equipped with chain purses and mirrors. Beau tifully finished in every detail.