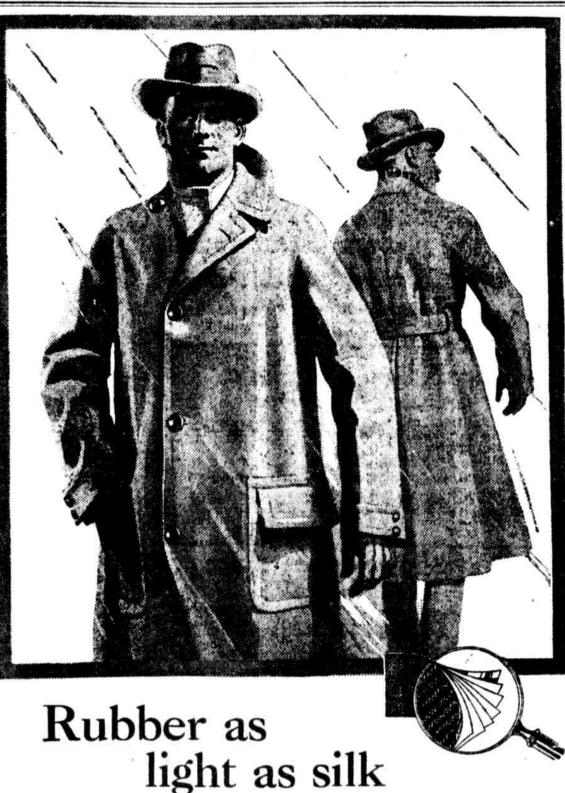

-built into these smart raincoats

TNTO the fabric of every Raynster are built six light lavers of rubber-so thin and flexible you'd never know they were there. Yet this rubber backing gives perfect protection always-sheds the hardest rain.

You'll see Raynsters this year wherever you go-all over America smartly-dressed men are wearing them.

Dozens of different fabrics-

woolens, worsteds, heather-

tones. Dozens of different

styles-for med, women, and children. Some models have the rubber on the outside-for firemen, policemen, farmers, drivers, and all who work outdoors.

Ask your dealer to show you Raynsters-or write to the Philadelphia Branch of the United States Rubber Company, 525 Market Street. for address of your nearest dealer.

Look for the Raynster

**United States Rubber Company** 