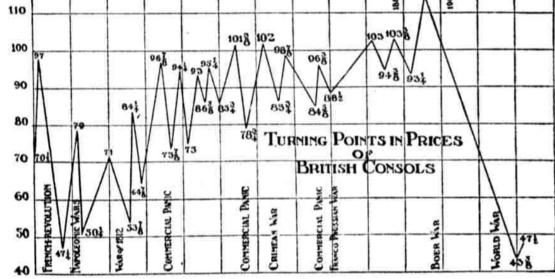

bly affect the "There is better promise of activity in instances favorably anect the il. Twelve 80,000-barrel tanks for bonds and stocks of the companies concerned. We are issuing, semi-monthly, letters displaying securities that should benefit by the new law. Copies furnished on request.

Stock Exchange Building Scranton Philadelphia Reading

# **JONES & BAKER**

Specialists in New York Curb Market Securities

Booklet containing the General Rules of Trading, Commission Charges, etc., on request. Call, phone or write for No. TU-414

PHILADELPHIA OFFICE WIDENER BUILDING Telephones Bell, Locust 4730

Keystone, Race 2290 BALTIMORE OFFICE

433 EQUITABLE BUILDING Telephone St. Paul 8451

Offices in 8 Principal Cities

Direct Private Wires

Safe Bonds for Investment HALSEY, STUART & CO. Inc.





British Consols were considered the world's premier and standard security until 1914, all other issues more or less following their market fluctuations.

The above chart illustrates the fluctuations

from 1792 when they sold at 97 to the low

of 43% in 1920, with subsequent recovery to

about 47 1/2 to date.

LOMBARD 6100

1820

1810

1830

1840

Interest Rate 3% -

Major fluctuations were caused by commercia panics or wars, including preparation for and recovery therefrom. Present price indicates improvement and average bond prices in this country substantiate this. Therefore invest now in long-time securities.

1890

1880

000

114

1910

1920

Suggestions submitted on request.

# HARRISON, SMITH & CO. INVESTMENT SECURITIES 121 SOUTH 5TH STREET PHILADELPHIA



A3 1. Tpt, covering June