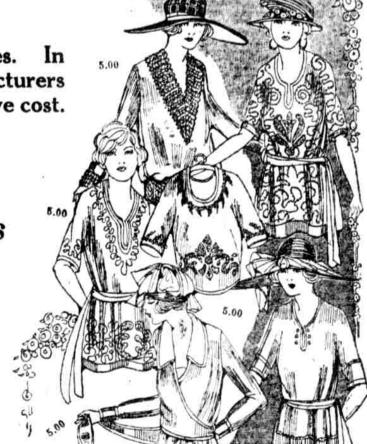

# Wonderful Sale **BLOUSES**

An endless variety of Fresh New Silk Blouses at remarkably low prices. In our "Drive For Business" we assembled the stocks of several manufacturers and purchased them for cash. They are to be sold at very little above cost.

Actual \$5 Values

Twenty styles of Georgette and Mignonette are prettily trimmed with frills, lace embroidery, hemstitching and newest novel effects. Colors are Harding Blue, Flesh, Honeydew, Navy, Tomatoe, Bisque and White.

The pronounced vogue for Mignonette Overblouses has brought out these elaborately embroidered ones. Some are trimmed with wide bands of braid or embroidery. Some are braid bound. Such colors as Bisque. Honeydew, Tomatoe, Navy, Rush and Flesh have self or contrasting colored trimming.

"Silkette Pongee" Blouses

A new "vest" model with fine Venice lace. Another tucked front blouse. All delight-