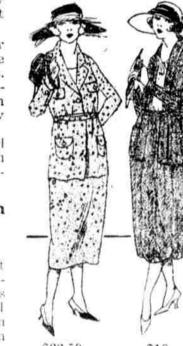

Finer Tweed Suits in a Special Group at \$32.50

The material is very soft and is in a two-tone diagonal weave. The jacket is beautifully tailored and semi-fitted, fastening with one button. It is lined with flowered silk.