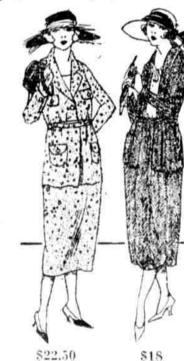

350 New Suits of Tweed

and Wool Jersey For Young Women and Junior Girls \$17.50, \$18, \$22.50, \$25

Women's Lighter Wraps

Respond to April Sunshine

Practical suits in every sense of the word. Smart and youthful, as well! Jackets are unlined or

lined with silk and have Tuxedo or tailored collars. Some have four patch pockets, others are in one-button cutaway style with deeply tucked pockets.

In two-tone colorings and herringbone effects in brown, tan, gray, Copenhagen or green.