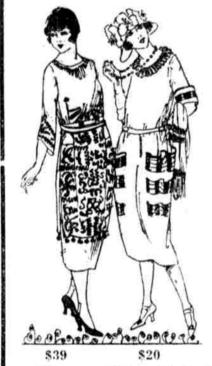

Fresh Gingham Dresses

in gay checks, block plaids and two or three toned plaids bring a message of Summertime with them. Some are quite simply tailored; others trimmed with organdie. \$4.50 to \$25.

Unusual New Poiret Twill and Tricotine Frocks-Special at \$20 to \$39

A new tricotine dress, just brought out, is \$20. It is in navy ie with rows of black silk braid with a piping of brightly colored Georgette crepe trimming the top of the skirt just below the long waist. Collar and sleeves are pined to match. Another frock has an overskirt and sleeves that are very handsomely braided in black. Small ball buttons of the twill fringe the