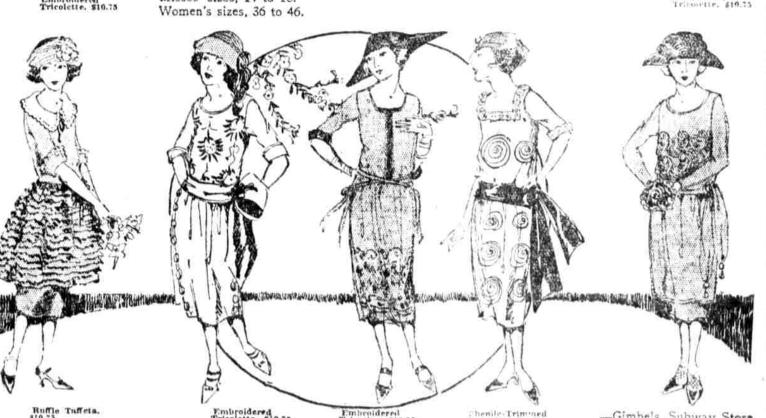

Values \$1.65 and \$2 Three hundred fainty organdies included, in blues, pinks 1000 Sample Silk Waists Values \$5 & \$5.90

Subway Store Sale of Women's and Misses' \$18 to \$30 Dresses

Tricotines - elaborate with cut-work eroidered in soft henna tones all over the skirt. Tricolettes-with that wonderful grape design "borrowed" from a \$75 original. Tricolettes embroidered to match or in three or four softly toning colors. Tricotines - elaborate with cut-work embroidery, that lets dull red silk show through. Tricotines-embroidered with red beads and crystal beads-skirt beaded; waist beaded; sleeves beaded! Tricolettes with tunics-and the weave reversed for a tunic-border, and then the border, gold-embroidered.

Taffetas, with tiny, tiny ruffles massed from waist to knee. Satins and taffetas with gold-edged ruffles. Tricolettes with just the bodice embroidered. Others with just the skirt embroidered.

Long Sleeves-Short Sleeves-Turn-of-the-Elbow Sleeves Square necks. Round necks. Sashes. String-belts.

Wonderful "Spring Browns"-Navy Blues Galore-and