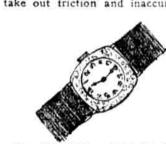

# Women's Wrist Watches---"The Tiny Size:" Yet Made As Accurate as Big, Clumsy, "Old-Timers" —Save \$10 to \$18.35

All 15-jeweled-hard adamantine jewels to take

At \$21.65—\$40 Value

At \$21.65-\$40 Value

14-karat green sold filled; guar-anteed 25 years. Small size—9% Ugne. —Gimbels, First floor.