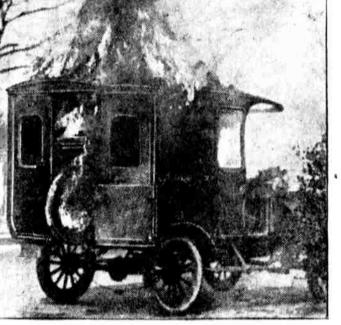

EASTER FLOWERS BURN. Late Saturday afternoon an N. Snellenburg & Co. delivery automobile was destroyed by fire on the Roosevelt Boulevard. Many Easter plants were ruined Leller Photo Service.

AT THE ADATH-JESHURUN CONGREGATION Anna Hirsh and Beatrice Stein assisted in the Festival entertainment. Ledge- Photo Service ALICE BUCK AND HARRY BERG took alter BOCK AND HARRY BERG took part in a Purim program given at the slumni building of the Keneseth Israel Congregation yesterday.