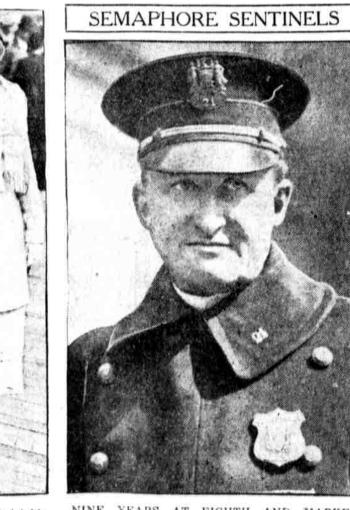

TWO SISTERS IN BLUE. These Philadelphia girls, Miss Kathryn Ailes and Miss Mildred Ailes, in the Atlantic City crowd. Ledger Photo Service.

NINE YEARS AT EIGHTH AND MARKET STREETS. Reserve Patrolman Leslie Patterson is forty years old and has been a policeman for twelve years. He lives at 6033 Elmwood avenue and has twelve children. Ledger Photo Service. Ledger Photo Bervice.