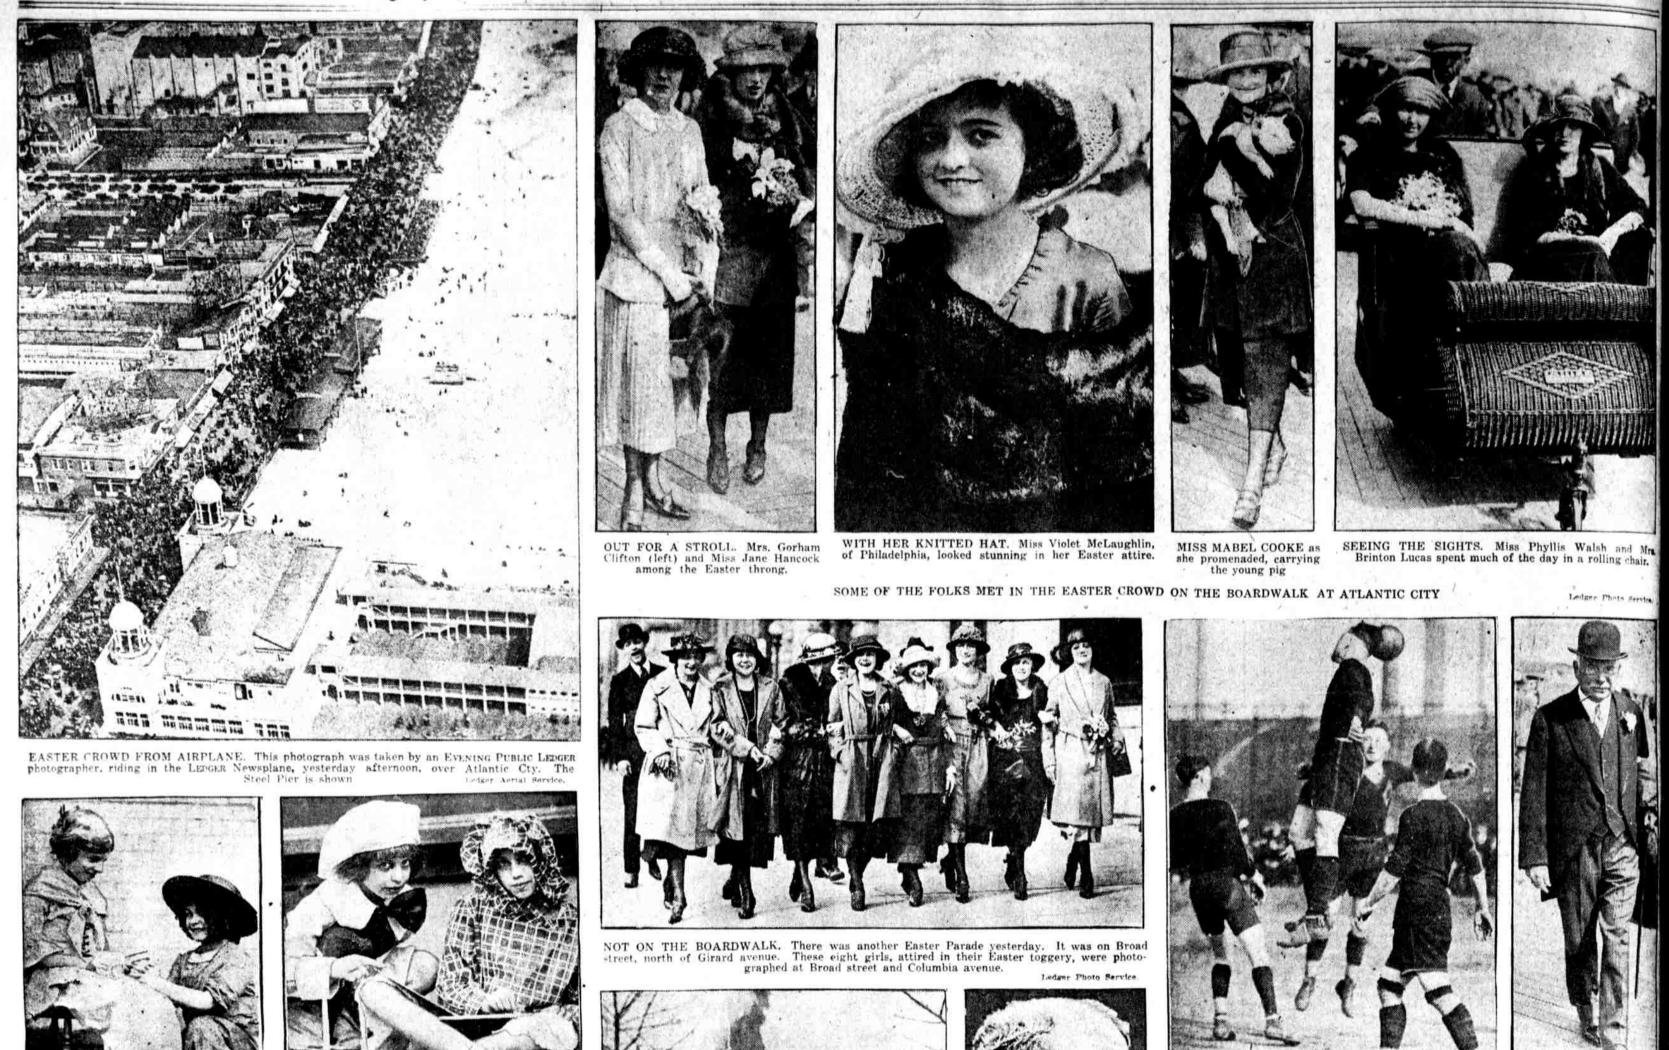

## Evening Public Tedger

## PHILADELPHIA, MONDAY, MARCH 28, 1921





COUNCILMANIC SWING. Councilman Charles Hall among those present on the Boardwalk at Atlantic City yesterday.



LUIGI RIENZI, COSTUMERS, 1714 Walnut street, furnished a jury to select today's limerick winner. Their names (left to right), seated: Mrs. Violetta C. Arnold, Jannetta F. Keep, Mrs. E. F. Reber. Standing: Mrs. L. L. Dungen, Miss May Godfrey, Miss Bella Weeks, Miss Catharine I. Waters.



ON HER WAY TO EUROPE. Madame Pavlowa, the Russian dancer, sailed on the S. S. Finland from New York on Saturday. Central News Photo.

MISS A. PHILIPPS 2313 North Hope Street, Philadelphia, Pa.



C. C. A. BALDI discusses Americanization in an interview on the Editorial Page



EASTER FLOWERS BURN. Late Saturday afternoon an N. Snellenburg & Co. delivery automobile was destroyed by fire on the