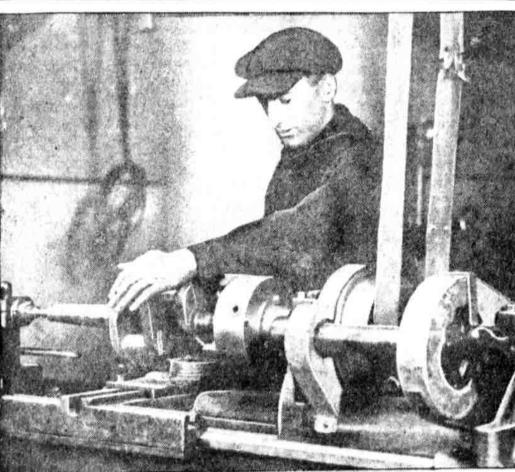

SUNDAY AT ESSINGTON. Everybody in sight was assisting the owners of "Eva" in the spring launching. The men are at work in front of the Riverside Yacht Club.

GEORGE STRAUCH, 1507 North Marvine street, refinishing crankshafts in a lathe at the Superior Auto Repair and Machine Shop, 1506 North Marvine street. Ledger Photo Service.