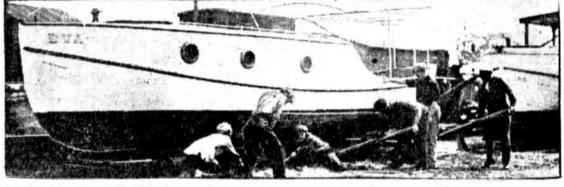

SUNDAY AT ESSINGTON. Everybody in sight was assisting the owners of "Eva" in the spring launching. The men are at work in front of the Riverside Yacht Club.

GEORGE STRAUCH, 1507 North Marvine street, refinishing crankshafts in a lathe at the Superior Auto Repair and Machine Shop, 1506 North Marvine street. Ledger Photo Service.