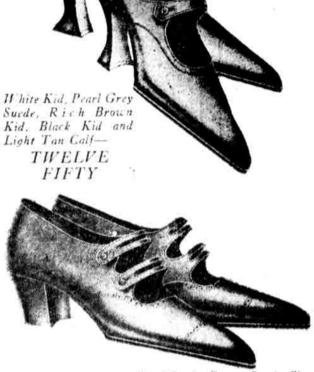

Grey Suede, Copper Tan Galf: Also Made With "Baby Louis" Heels—

NINE FIFTY

Grey Suede, Copper

Tan Calf. Gunmetal. White Kid

and Patent Leather ;

With Petite Louis

TWELVE FIFTY

New Tan Russia Calf, Military Heel, Welted Sole-