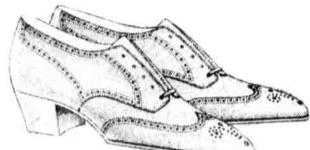

EIGHT FIFTY

White Reignskin Trimmed

With Tan Russia Calf or black Leather; White Ivory Sole and

NINE EIGHTY FIVE