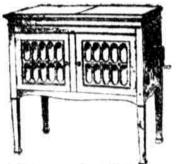

## A MARVEL! Gimbel Console Phonographs at \$139

This "table model" new Console Phonograph is tinished in manogany, highly polished; 34-inch panels; 3512 inches high, 36 inches long and 22 inches deep. Finished paneled back, so that it can be placed out on the floor, and not of necessity against the wall.

Play Dance Music-Operatic Selections Songs Instrumental Solos Band and Orchestral Music.

and the best performances of the best singers, players, story tellers, are brought right to your home

> Will Play All Disc (Flat) Records First Payment

May be as Low as

Inquiry Coupon Gimbel Brothers. Philadelphia.
Without putting me under any obligation, please furnish fuller information COMSOLE PRONOGRAPH ADDRESS

Console Phonographs, \$139

Silent two-spring motor-one winding will play three to five records. Ferro Automatic Stop. Universal Tone Arm. Four-section built-in Record Holder.

Wood tone Chamber giving ich tone. Tone Modulator.

-Gipbels, Hardman Had, Seventh floor and Subway Store

A Bargain Every Vacationer And Regular Traveler Should Share Smart, serviceable, sightly suit cases at a very remarkably low price \$10.95. While the lor holds out!