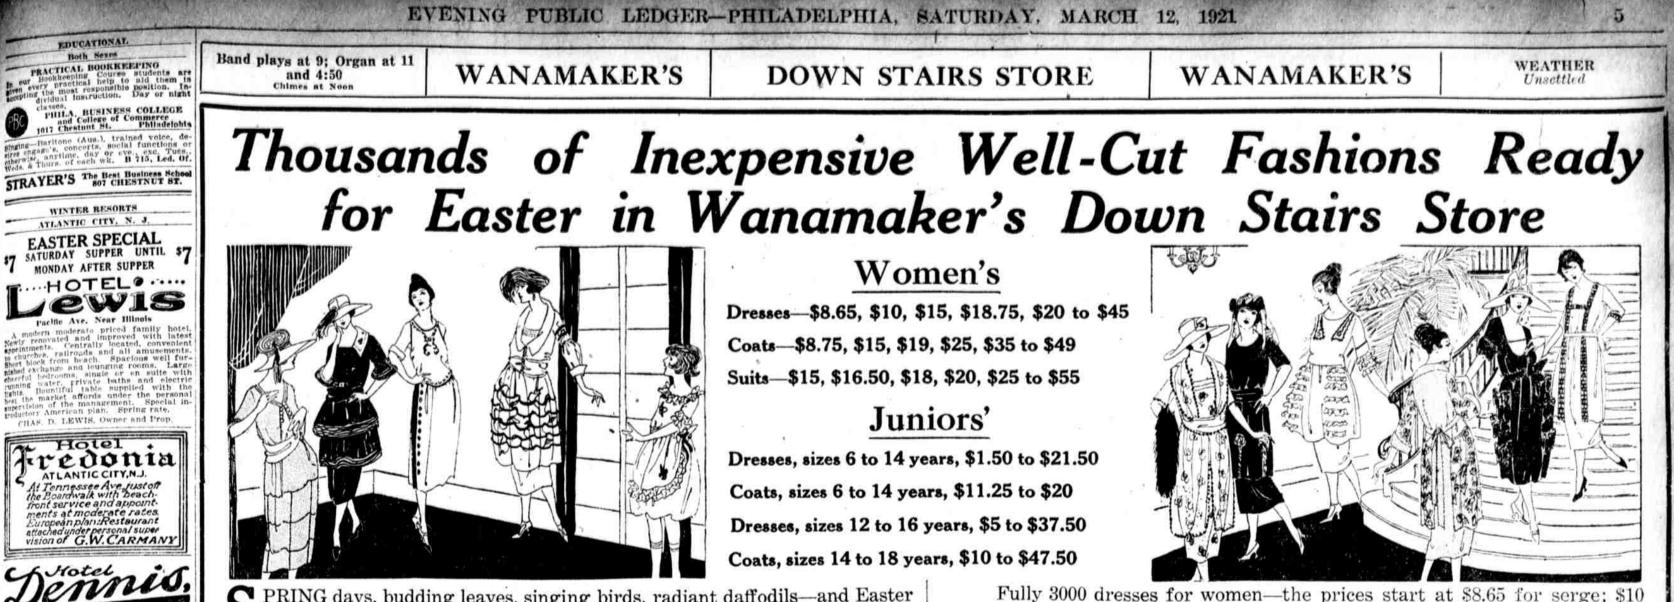

C PRING days, budding leaves, singing birds, radiant daffodils—and Easter barely two weeks away! Wanamaker's Down Stairs Store is keeping tabs on the calendar just as you are. Our special interest is that Philadelphia shall have the best-looking Easter fashions it has ever been able to secure. By ceaseless endeavor we have been able to gather thousands of new Wanamaker quality garments at prices likely to make most women open their eyes wide. Some of these purchases were made at discounts of a quarter, a third and a half-and of course, those savings have been passed on to you. All the garments are new and pleasantly fresh. All are fundamentally satisfactory in quality. All express the changed fashions of the Spring. All are moderately priced. Many of them are one-of-a-kind samples, in which case you are not likely to see **your** choice worn by some one else.

SPECIAL EASTER RATES

Fully 3000 dresses for women—the prices start at \$8.65 for serge; \$10 for taffeta, satin or serge; \$12.75 and \$15 for the very popular tricolette; \$16.50, \$18.75, \$25, \$35, \$39, \$45 for the finer kinds of charmeuse, taffeta, foulard, Canton crepe and Georgette crepe. Plenty of fascinating taffeta frocks are among them. Extra-size frocks  $(42\frac{1}{2} \text{ to } 52\frac{1}{2})$  are of serge or charmeuse at \$16.50 to \$22.50.

Fully 1100 coats of every new style and material-prices start at \$15 for capes that are unlined and many other styles can be had up to \$49 and beyond. Polo coats, camel's-hair coats, embroidered and simple wraps, silk lined (as low as \$19), straight coats, fully silk lined, capes of knitted wool, satin wraps with the new quilting (as low as \$43.50)—in all the fashionable colors.