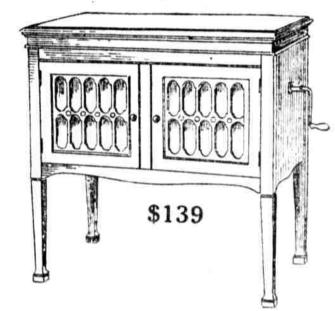

Societu

Brand

Clothes

Introductory Sale of New Conreid Console (Table Model) Phonographs—Special at \$139

And Broadly Guaranteed

### A Handsome Adam-Style Piece of Furniture Ornamental of Itself and Usable as a Table

Finished in red mahogany, highly polished: 34-inch panels; 351/2 inches high, 36 inches long and 22 inches deep. Finished paneled back. so that it can be placed out on the floor, and not of necessity against the