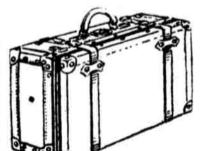

Special Circumstances Enable Us to Sell 100

Fibre At Much Less Than Prevailing Prices

Fibre Bellows Suit-Cases at

There are 200 of these extra-roomy brown suitcases, which are 26

**Brown Fibre Suit-Cases** 

inches long, with a 4-inch extension side. They're very well made of a sturdy leather substitute, with leather straps all around, and depend-

Straps and reinforced corners of genuine leather, strong locks and atches. Sizes 24 inches. SNELLENBURGS Economy Basement