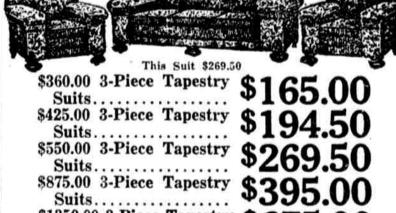

### **FURNITURE** in This February Sale

Living-Room Furniture at Extraordinary Savings!

Dining-Room Furniture at Less Than Half

\$350.00 American Walnut Dining-\$165.00 Room Suits..... 550.00 Walnut and Mahogany Dining-Room Suits..... \$650.00 Walnut and Mahogany Dining-Room Suits..... \$1000.00 Walnut and Mahogany Dining-Room Suits..... \$1350.00 Walnut and Mahogany Dining-Room Suits.....