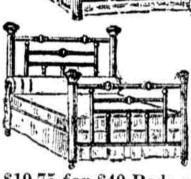

\$650.00 Four-Piece American Wal- \$239.75 \$800.00 Ivory Walnut and Mahog- \$365.00 any Bedroom Suits....

Other Brass Beds in All Styles Less Than Half! and Finishes at Reductions of

\$19.75 for \$40 Beds up to \$39.75 for \$80 Beds \$15 Combi-Famous "Life-Long" Genuine