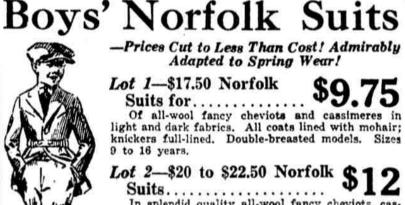

Men's \$10, \$12.50 and \$13.50 \$5.75 PR. Trousers at.....

Men's \$15.00 and \$16.50 Trousers at.....

SNELLENBURGS Third Floor

Three Tremendously Good Specials in

In splendid quality all-wool fancy cheviots, cassimeres and homespuns; big variety of colorings; all coats lined with mohair. Famous "Right Posture" Suits! Sizes 8 to 17. Lot 3-\$30 to \$35 Suits \$18.75 -single- and double-breasted models in fancy cheviots and cassimeres of excellent quality; tailoring of the highest grade; trimmings the best. Sizes 8 to 17 years.