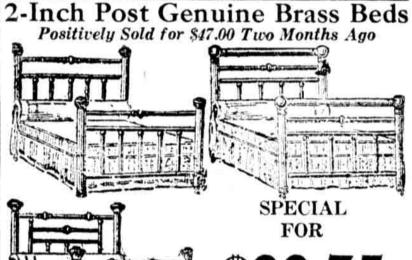

\$650.00 Four-Piece American Wal- \$239.75 \$800.00 Ivory Walnut and Mahog- \$365.00 any Bedroom Suits....

Other Brass Beds in All Styles Less Than Half! and Finishes at Reductions of

\$19.75 for \$40 Beds up to \$39.75 for \$80 Beds \$15 Combi-Famous "Life-Long" Genuine