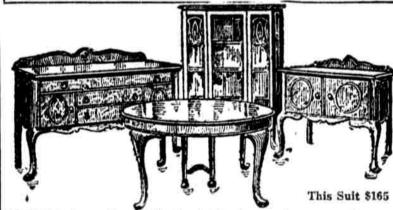

### **FURNITURE** in This February Sale

Living-Room Furniture at Extraordinary Savings!

Dining-Room Furniture at Less Than Half

\$350.00 American Walnut Dining-\$165.00 Room Suits..... 550.00 Walnut and Mahogany Dining-Room Suits..... \$650.00 Walnut and Mahogany Dining-Room Suits..... \$1000.00 Walnut and Mahogany Dining-Room Suits..... \$1350.00 Walnut and Mahogany Dining-Room Suits.....