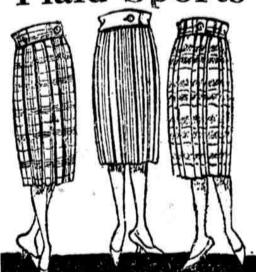

# \$10.00 to \$12.50 **Plaid Sports Skirts**

25 to 32 Inch Bands

-Of all-wool fabrics in very smart plaids and checks, to sell at only

of velour-finish worsteds, wool serges and novelty fabrics - in striking colors or the more conservative effects many women

choose from-biggest bargains offered anywhere this year in SNELLENBURGS Second Floor

Clearance of a Manufacturer's Surplus Stock of