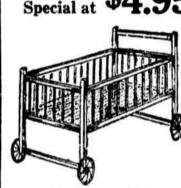

These Good-Looking, Substantially Built

Cribs for Babies Special at \$4.95

In white or ivory finish; very practical gifts for newcomers.

Infants' Long Nainsook Slips, 85c to \$1.50 In dainty yoke or bishop styles.