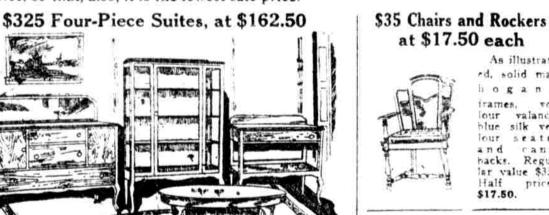

valance plue silk ve our seats, an d cane hacks. Regular value \$35.

at \$23.33

of these famous Cotton-Layer-

RADE MARK REGISTERED

U.S. PAT. OFF.

at **\$**35 }\$35

illustrated, high turned posts, high head panels, full size, dull finish. Regular value \$55. Half price, at \$27.50.

high turned posts, high head panels, dull finish. Regular value \$110 a pair. Half price, at \$55 a pair.

\$28 Solid Mahogany Chairs and Rockers at \$12.50 each

#### Tomorrow-Women's Suits Re-Priced

table and china closet. Four pieces, regular value \$500.

Were \$85

Mary design, 5-foot buffet. 54-inch top extension table, large serving

core Anne Sinte, as illustrated, plain simple lines large buffet (nurror back), large china closes, 54-inch top extension table and serving table. American walnut, beautifully finished. \$162.50 Four pieces, regular value \$325. Just half price, at...