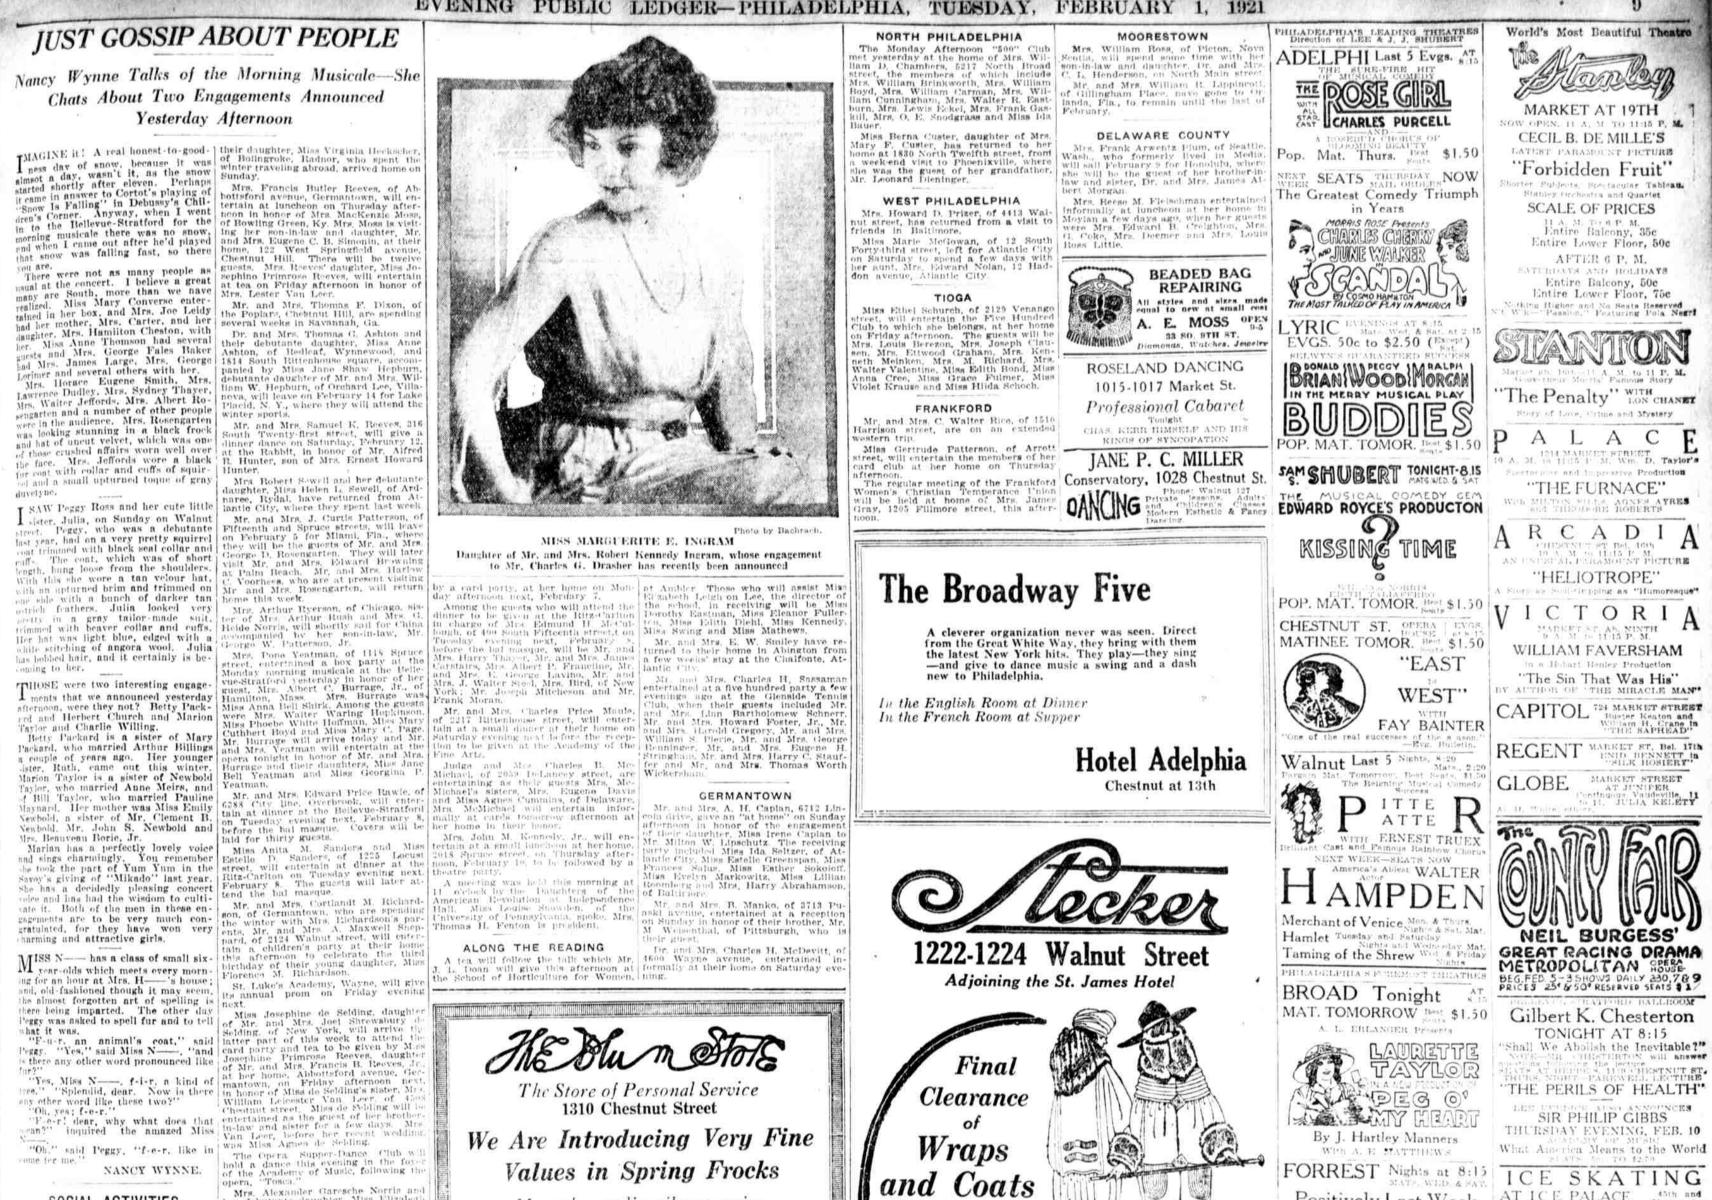

## EVENING PUBLIC LEDGER-PHILADELPHIA, TUESDAY, FEBRUARY 1, 1921



Clearance

Yesterday Afternoon

bad her mother, Mrs. Carter, and her daughter, Mrs. Hamilton Cheston, with her. Miss Anne Thomson had several guests and Mrs. George Fales Baker had Mrs. James Large, Mrs. George Lorimer and several others with her.
Mrs. Horace Eugene Smith, Mrs. Lawrence Dudley, Mrs. Sydney Thayer, Mrs. Walter Jeffords, Mrs. Albert Ro-sengarten and a number of other people were in the audience. Mrs. Rosengarten was looking stunning in a black frock
Mrs. Horace K. State State State State State Mrs. Walter Jeffords, Mrs. Correlation State State State State State Was Looking stunning in a black frock
Mrs. Horace State Stat

Mr. and Mrs. Samuel K. Reeves. 216 South Twenty-first street, will give a dimer dance on Saturday, February 12, at the Rabbit, in honor of Mr. Alfred R.