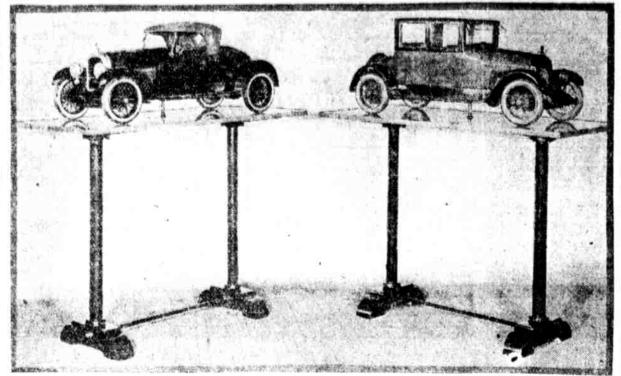

## MINIATURE CARS ARE ON DISPLAY

Quarter-Size Models at Auto Show Exact Reproductions of Regular Machines

The exhibit at the Marmon books at the Automobile Show contains a feature that has aroused the greatest interest. Miniature cars are in display, each of them reproducing to the minutest detail a standard reside. Pull to a one-quarter scale, these little cars reproduce their larger model with a faithfulness and a completeness in the treat and most delicate details that has be realized only by a partial beganning of the ized only by an natural inspection of the

The one drawback of the dverage different models can be shown. It was to offset this that the idea of presenting a series of ministure cars time committed

To make such a interesting than the negutineed in the making of the radiator. Speid straws were used, but to a length of three-quarters of an inea. To get the horagonal hence could shap, the straws were shaped as a hexagonal-length of the radiator, and then glued one row on another to get the desired height. The whole twas then slaped in stelling and painted.

### UNIQUE DISPLAY OF MARMON MODELS

One of the most interesting displays at the Auto Show is the exhibition of Marmon cars in miniature. They are perfect models made to scale, one-fourth regulation size