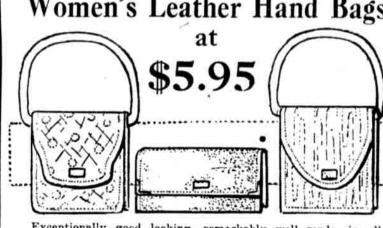

Monroe

pattern; bright

The oxfords are cordovan and tan Norwegian with wing tips and heavy single soles. All sizes and widths in the lot SHELLEMBURGS Second Floor

The Best Values in Philadelphia in Women's Leather Hand Bags

Exceptionally good looking-remarkably well made-in all the nost popular styles.

Tailored bag, flat envelope books, camera styles and pouch effects pin seal, morocco, cobra, vachette and tooled leather.

These bags are high class in every detail and every one of them matchless value. SNELLENBURGS Leather Goods Dept., First Floor

Last Day, Tomorrow, to Share in the Fine Savings