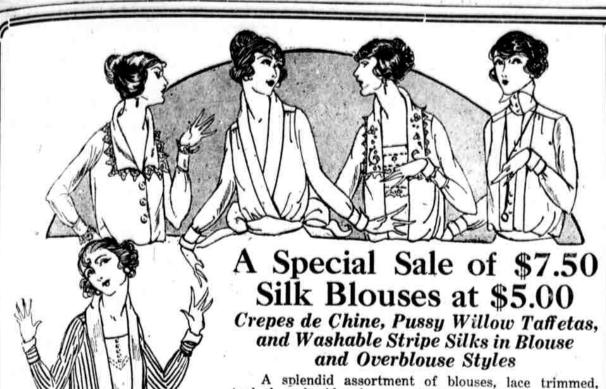

tucked, embroidered-some in tie-back effects. Models with tuxedo collars-others with convertible collars, some in clever vestee styles. Scores of models among which to choose - every one in the best of taste, well styled, well made and of good, serviceable quality silks. In White, Flesh and Navy. Five Styles Shown

\$5 Silk Blouses at..... \$3.85 affeta and colored striped crepe de chine blouses, lace trimmed, embroidered, tucked Fine voiles and batistes-trimmed with emor tailored. With round, square or V-shaped broidery and filet lace, tucked or tailored. With necklines, some with cenvertible collars. In flesh round, square or V-shaped necklines, some with Peter Pan collars and others in vest effects. color, white, navy and black.