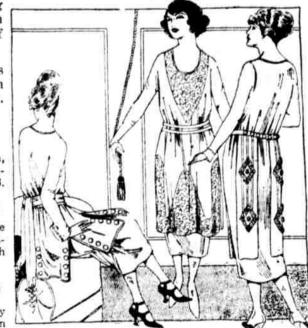

# A Special Purchase of Jersey Dresses, Remarkable at \$22.50

A special purchase of three hundred new wool Jersey Dresses; three different models (see sketch), and one hundred of each model-long tunic, panel and panel-tunic. All made

on slim, straight lines with the long snug sleeves, and all elaborately embroidered with colored wool and ribbon braid with a touch of

It has been a long day since we had Dresses like these at \$22.50. In navy blue, French blue, brown, taupe, beaver and Burgundy. Sizes 34 to 46.