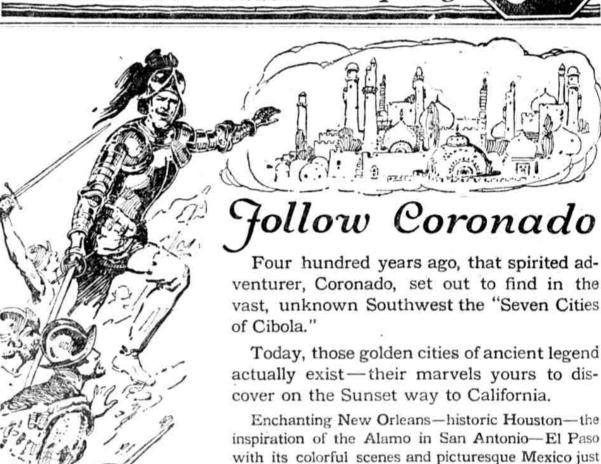

THE FAIRBANKS COMPANY, Seventh and Arch Streets

Take the Route (alifornia

Every mile a Scene worth while

teresting than bold Coronado's most vivid dreams. SUNSET LIMITED

across the river-Los Angeles and the California

beaches bathed in sunshine-Santa Barbara and San

Francisco-here is a modern adventure in discovery

whose charming realities are more beautiful and in-

New Orleans San Antonio

Los Angeles San Francisco

A mild, sunny route all the way with Observation Car, Through Dining Car and other comforts of modern travel. Tri-weekly Sleeping Car Service to Globe, Arizona, for the side trip to ROOSE-VELT DAM, on the APACHE TRAIL. Daily Through Tourist Car Service between Washington, D. C., and San Francisco.

For Information and Literature address

## SOUTHERN PACIFIC LINES

F. T. Brooks, General Agent,