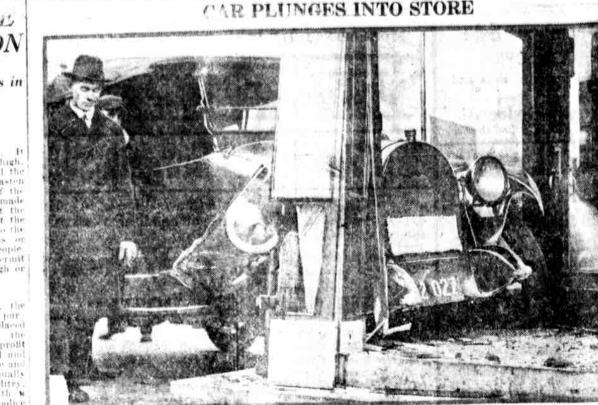

The automobile of Joseph V. Cox zigzanzed from one sidewalk to the other at Fifty-second and Chestnut streets early this morning and then crashed into the doorway of the Victor Talking Machine Agency