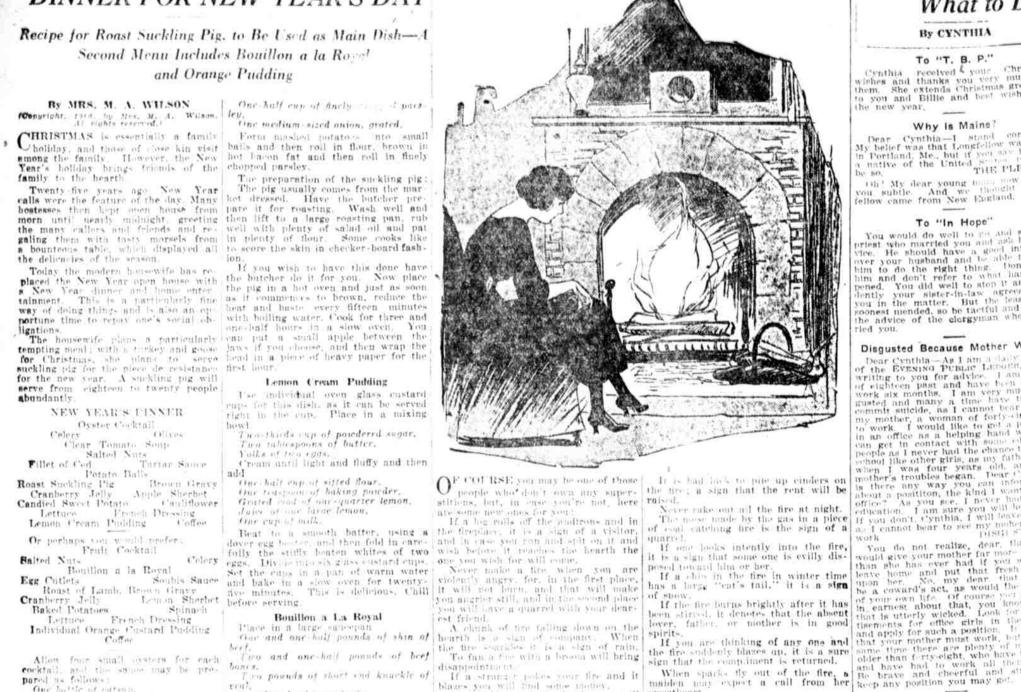

# MRS. WILSON SUGGESTS DINNER FOR NEW YEAR'S DAY

Recipe for Roast Suckling Pig. to Be Used as Main Dish-A Second Menu Includes Bouillon a la Rovel

## (Copyright, 1914, by Mes. M. A. Wilson, ley, Al rights reserved.) fine medium-sized anion, grated.

CHRISTMAS is essentially a family boliday, and those of close kin eisit among the family. However, the New Year's holiday brings friends of the family to the hearth

family to the hearth Twenty five years ago New Ycar ralls were the feature of the day, Many hostesses then hept open house from morn until usarly modught, greeting the many callers and friends and re-gaing them with tasty morsels from a bounteous table, which displayed all the delicates of the sector. Today the modern housewife here.

the delicacies of the senson. Today the modern housewife has re-placed the New Year open house with a New Year dinner and house onter tainment. This is a particularly fine tainment. This is a particularly fine tainment. Cook for three and

for the new year. A suckling pig will serve from eighteen to twenty people abundantly

NEW YEAR'S L'INNER-Oyster Cocktail. Celers Olives

Clear Tomato Soup Salted Nuts Fillet of Cod Turtar Since

Petnic Balls Brown Gravy Sheebet

Serve in more for dive minutes.

tainment. This is a particularly line has a constant of the severy fifteen minutes way of doing things and is also an opportune time to reper one's social ob-lightions. The housewife plans a particularly can put a studi apple between the tempting mend; with a trakey and goose head in a piece of heavy paper for the suckling sig for the piece de resistances first hour.