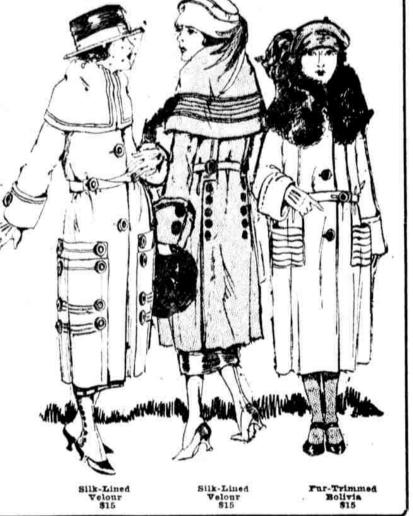

## Friday in the Subway Store—A Day of Helpfulness for Last-Minute Shoppers

1000 Women's and Misses' Coats, Suits and Dresses Reduced to

All Sizes, Including Even Extra Sizes

The Coats

ones, Broadcloths, Bolivias, Plumettes.

Sports styles.

Dolman-wraps.

Straight-line toats.

fully half have fur collars

One of the biggest "clean-ups" Philadelphia ever saw!

The Suits

Flore Silvertones, Silvertips Goldter-weight Wool-jerseys. Tricotines. Mostly all fur-trimmed. Every coat silk-lined-most of them are They Were \$25 up to \$45