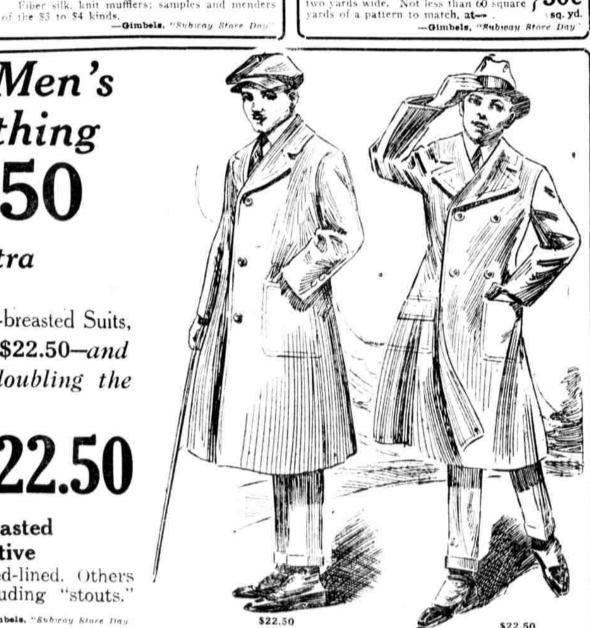

600 Overcoats and Ulsters \$22.50 Half Price at—

Single-Breasted Form-Fitting

Double-Breasted Conservative

Included are Baltic Frieze Ulsters, wind- and rain-proofed-lined. Others in grays, browns and heathers. Sizes 34 to 46—yes, including "stouts." \$22.50.