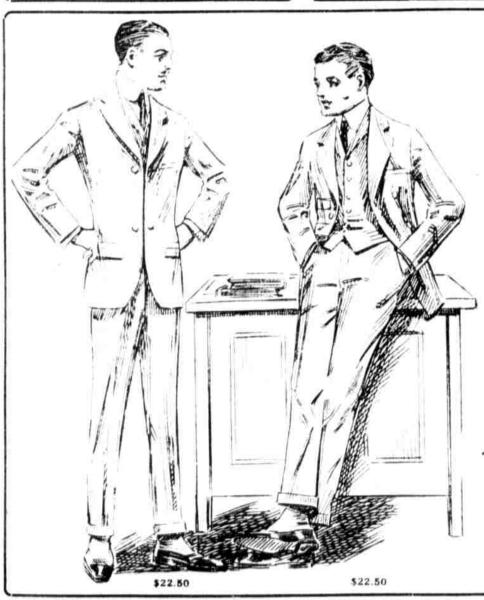

Gold Seal Congoleum, long lengths. wo yards wide. Not less than 60 square \$\) ards of a pattern to match, at--Gimbels, "Subway Store Day

Subway Store Sale of Men's and Young Men's Clothing Half Price at \$22.50

300 of These Suits Have Extra Pair of Trousers

Snappy, up-to-date models, in single- and double-breasted Suits, sizes 32 to 42. Fancy cassimeres, checks and tweeds. \$22.50-and half the lot have extra trousers, practically doubling the "life" of the suit.