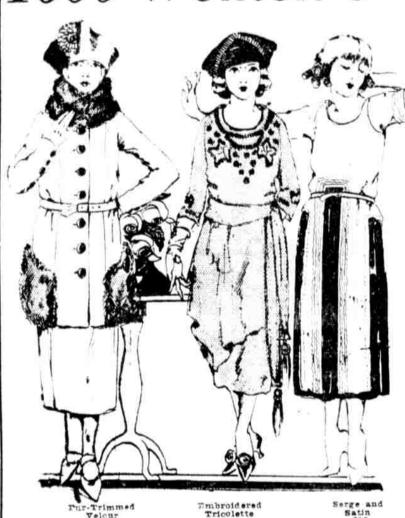

## Friday in the Subway Store—A Day of Helpfulness for Last-Minute Shoppers

1000 Women's and Misses' Coats, Suits and Dresses Reduced to

All Sizes, Including Even Extra Sizes

The Coats

ones, Broadcloths, Bolivias, Plumettes.

Sports styles.

Dolman-wraps.

Straight-line toats.

fully half have fur collars

One of the biggest "clean-ups" Philadelphia ever saw!

The Suits

Flore Silvertones, Silvertips Goldter-weight Wool-jerseys. Tricotines. Mostly all fur-trimmed. Every coat silk-lined-most of them are They Were \$25 up to \$45

The Dresses

Charmenses, Georgettes, Thiffetas, Crepe-de Chine, Velveteens, Serges, Draped styles, And straight styles Beaded models. Wool-embroidered models.

silk-embroidered models.

\$2.95 to \$4 Dresses at \$1.50 Ginghams, Chambrays, Lineens-plaids and "plains",-and the cutest, prettiest com-