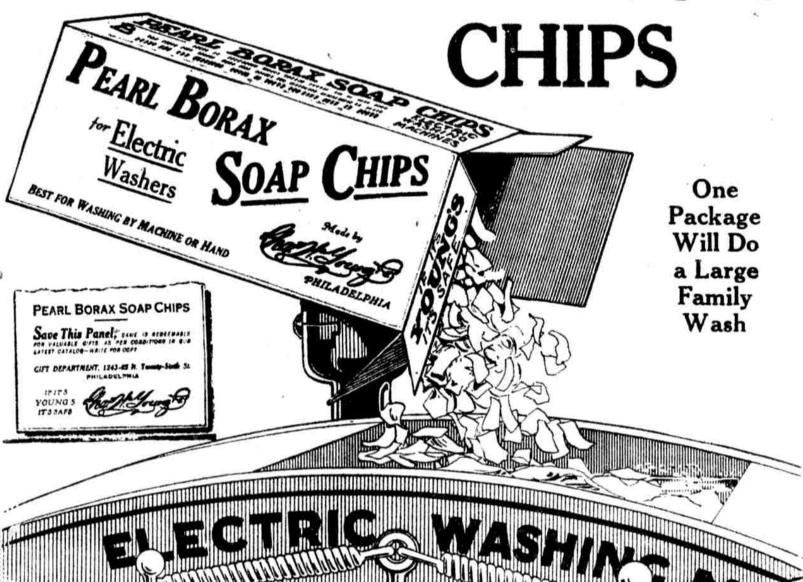

## PEARL BORAX SOAP

#### THERE ARE THREE ELEMENTS IN WASHING:-WATER-SOAP-ACTION

Water softens the fabric of the garment. Water dissolves the soap and acts as a carrier for the soap particles in the solution. The action of the machine throws the soapy water (suds) back and forth through the pores of the fabric, and the dirt contained therein sticks to the soap and is carried off from the fabric. Rinse in clean water to prevent any particle of dirt from clinging to the fabric.

#### -The Modern Way to Wash-

Fill machine about one-half with hot water, then add small amount of Pearl Borax Chips and run machine about one minute to thoroughly dissolve soap. Sort clothes in usual manner and fill machine with one class, and run for about ten minutes. Wring into clean rinse water, and wring from same to blue water, then wring to basket. Machine in the meantime is washing second tub of same class, using same solution. Change solution for each class or assortment of clothes.

#### IF IT'S YOUNG'S IT'S SAFE

Note dirt in water as you drain washer-also note heavy body and abundance of suds-it is different from other soaps-due to the high quality of the materials used in Pearl Borax. It contains no rosin, naphtha, or injurious chemicals, and is guaranteed harmless to the finest fabrics. It is most economical, and is used in over 85% of the homes in Philadelphia.