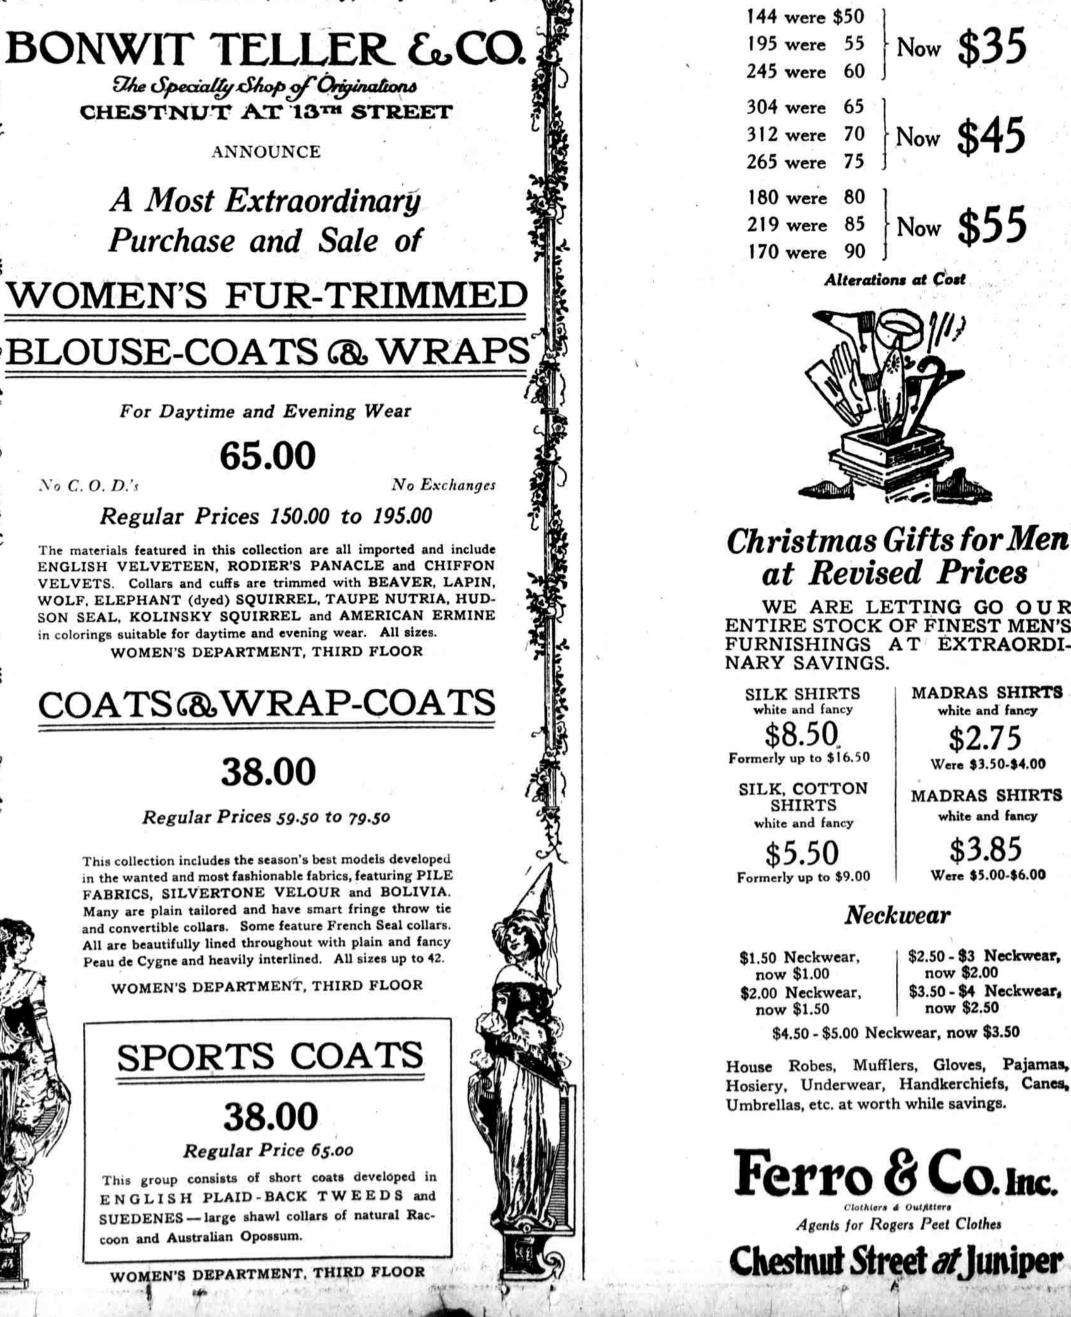

# A Smashing Cut! 2034 suits and overcoats Including the Famous **Rogers Peet Co. Clothes**

**Three Bargain Prices** \$35-\$45-\$55

Fancy Mixtures. Serges. Cassimeres. Cheviots. All sizes

The season's greatest **Opportunity** 

WE ARE LETTING GO OUR ENTIRE STOCK OF FINEST MEN'S FURNISHINGS AT EXTRAORDI-

House Robes, Mufflers, Gloves, Pajamas, Hosiery, Underwear, Handkerchiefs, Canes,