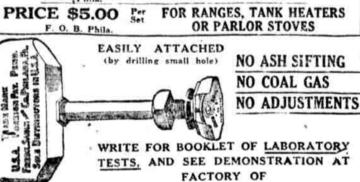

## KING KARBURETOR SAVES COAL

IT FIRES THE COAL GAS WHICH USUALLY GOES UP THE CHIMNEY AND IS LOST. It has been said "the K. K. K. is the slickest fake ever put on the market." WE SAY "IT IS A PUBLIC BENEFACTION" and

we are willing to have the public decide which it is. Every indication points to an overwhelming decision in our

PRICE \$15.00 FOR BOILERS \$2.50 Extra for Installation in or FURNACES