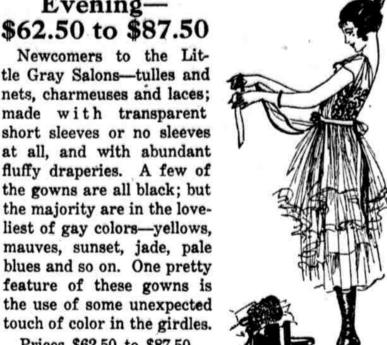

### Women's Dainty Gowns for Evening— \$62.50 to \$87.50

Newcomers to the Little Gray Salons-tulles and nets, charmeuses and laces; made with transparent short sleeves or no sleeves at all, and with abundant fluffy draperies. A few of the gowns are all black; but the majority are in the loveliest of gay colors-yellows, mauves, sunset, jade, pale blues and so on. One pretty feature of these gowns is the use of some unexpected

> Prices \$62.50 to \$87.50. (First Floor, Central)