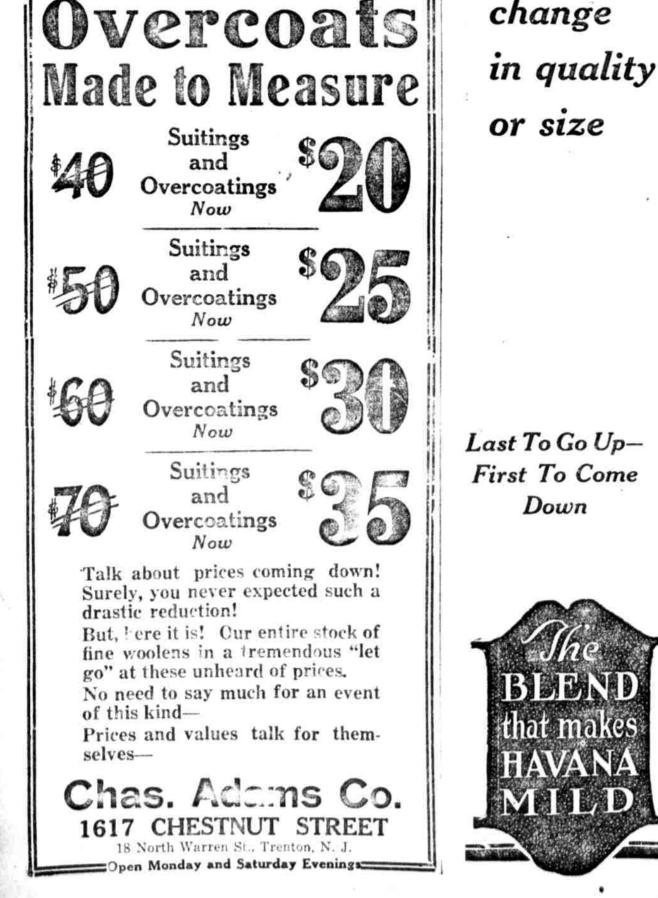

edict that thousands of Penn students will make the trip to the ball work to game of any sort on the calendar it is safe to predict that thousands of Penn students will make the trip to the ball work to game of any sort on the calendar it is safe to predict that thousands of Penn students will make the trip to the ball work to game of the semifinal G. Phillips, of Moore county, on Robert Lewis, of the Frankford Ca try Club, is now the only player fr ment has now reached the semifinal

the Philadelphia distrct remaining in tournament. Lewis played against F. Dow, in the third consolation di-vision, and won, four and three. George Lewis, of the same club, playing in the same division, was eliminated by J. R Goodal', of St. Louis, at the end of

W. E. We'ls, of the Oakmont Club, home green.





THE MANUEL prices were the last to go up some months ago, and are the first to come down now.

You know that reduction is of value only when it is on established, standard goods of known quality. Reduce the price of any cigar not known for its value and pleasing quality and it means little to smokers.

Lower the price on a cigar like Manuel, and it means a great deal to smokers.

Because Manuels are known, the demand for them has gone forward by leaps and bounds since the announcement was made of the price reductions.

There is no better time to try Manuels than right now. You will like "the Blend that makes Havana Mild.'

> ALLEN R. CRESSMAN'S SONS Cigar Manufacturers Philadelphia

For an Immediate Clearance We Have Arranged About 4675 All-Wool Schaffner Hand-Tailored Suits and \$ 0'c