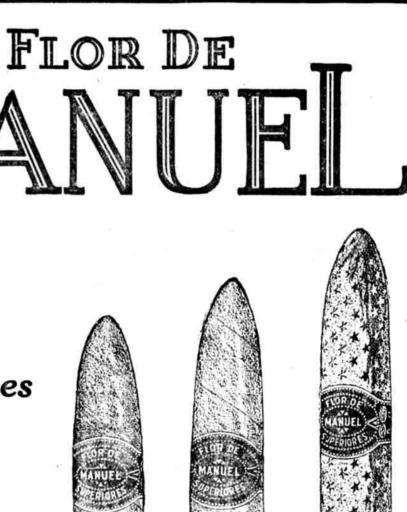

W. E. We'ls, of the Oakmont Club, home green.

THE MANUEL prices were the last to go up some months ago, and are the first to come down now.

You know that reduction is of value only when it is on established, standard goods of known quality. Reduce the price of any cigar not known for its value and pleasing quality and it means little to smokers.

Lower the price on a cigar like Manuel, and it means a great deal to smokers.

Because Manuels are known, the demand for them has gone forward by leaps and bounds since the announcement was made of the price reductions.

There is no better time to try Manuels than right now. You will like "the Blend that makes Havana Mild.'

> ALLEN R. CRESSMAN'S SONS Cigar Manufacturers Philadelphia

For an Immediate Clearance We Have Arranged About 4675 All-Wool Schaffner Hand-Tailored Suits and \$ 0'coats Retail Value \$40 to \$50 Where You See It This Trade Mark SCHAFFNER Is Identified With You Are Assured DESIGNED the Best Retail of the Best Money Trade CLOTHES Can Buy By All Means Come Here First-Let Us Show You Genuine Clothing Bargains-Every Garment Bears the Schaffner Guarantee-Absolute Satisfaction Or Money Refunded