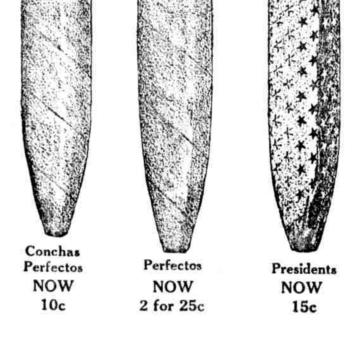

W. E. We'ls, of the Oakmont Club, home green.

THE MANUEL prices were the last to go up some months ago, and are the first to come down now.

You know that reduction is of value only when it is on established, standard goods of known quality. Reduce the price of any cigar not known for its value and pleasing quality and it means little to smokers.

Lower the price on a cigar like Manuel, and it means a great deal to smokers.

Because Manuels are known, the demand for them has gone forward by leaps and bounds since the announcement was made of the price reductions.

There is no better time to try Manuels than right now. You will like "the Blend that makes Havana Mild.'

> ALLEN R. CRESSMAN'S SONS Cigar Manufacturers Philadelphia

For an Immediate Clearance We Have Arranged About 4675 All-Wool Schaffner Hand-Tailored Suits and \$ 0'coats Retail Value \$40 to \$50 Where You See It This Trade Mark SCHAFFNER Is Identified With You Are Assured DESIGNED the Best Retail of the Best Money Trade CLOTHES Can Buy By All Means Come Here First-Let Us Show You Genuine Clothing Bargains-Every Garment Bears the Schaffner Guarantee-Absolute Satisfaction Or Money Refunded