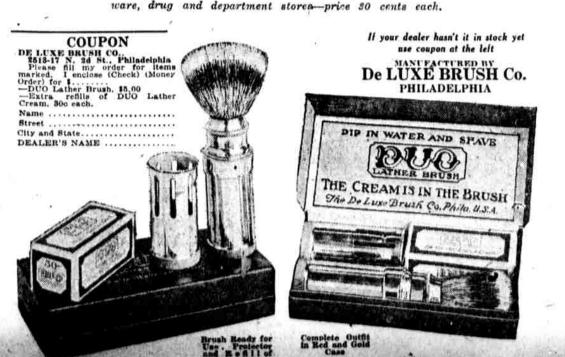

The DUO LATHER BRUSH is one of the big little things in a busy man's day. The cream is in the handle-like a cartridge in a gun. A half turn of the handle, a dip of water and it's ready for the shave. No soap, no shaving mug, no mess to clean up. When he's through the DUO is rinsed like any other brush.

#### A Useful, Intimate Gift—Fully Guaranteed

Nothing you can give the self-shaver will meet his approval like a DUO LATHER BRUSH. It will serve and delight him every morning of the year for many years. It costs no more than the old type brush of equal quality. Each refill holds enough cream for sixty shaves-a two months' supply.

Extra refills of cream can be obtained everywhere, at hard-