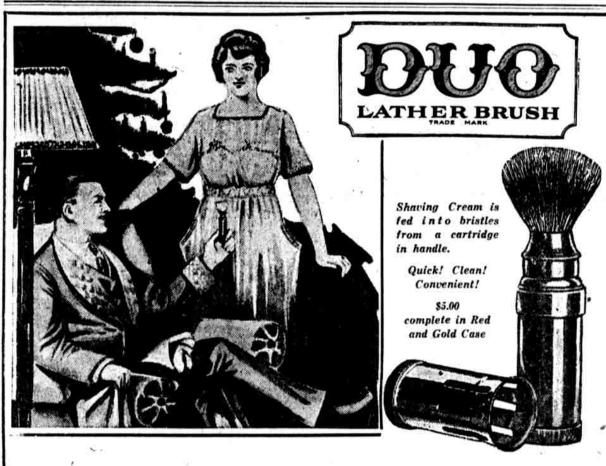

### A Real MAN'S Christmas Gift

For the 300 odd mornings when a minute is an hour long. Saves time and temper when both are needed-when mislaid soap means misconnections and a bad start for the day's business.

The DUO LATHER BRUSH is one of the big little things in a busy man's day. The cream is in the handle-like a cartridge in a gun. A half turn of the handle, a dip of water and it's ready for the shave. No soap, no shaving mug, no mess to clean up. When he's through the DUO is rinsed like any other brush.

#### A Useful, Intimate Gift—Fully Guaranteed

Nothing you can give the self-shaver will meet his approval like a DUO LATHER BRUSH. It will serve and delight him every morning of the year for many years. It costs no more than the old type brush of equal quality. Each refill holds enough cream for sixty shaves-a two months' supply.