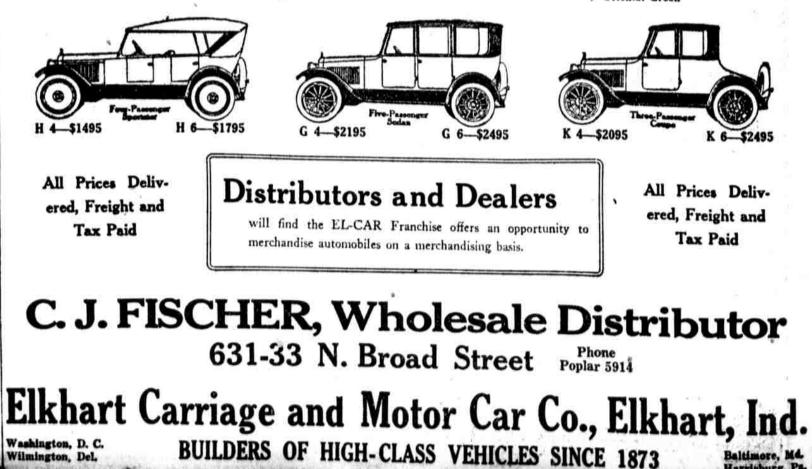

### **Specifications:**

Seal

| EL-CAR FOURS<br>With the remarkable El-Car-<br>Lycoming Motor | EL-CAR SIXES<br>With the famous New 7-R Red<br>Continental Motor |
|---------------------------------------------------------------|------------------------------------------------------------------|
| Delco Starting, Lighting and                                  | Ignition.                                                        |
| Stromberg Carburetor.                                         | te elutek                                                        |
| Borgo & Beck 10-inch dry pla<br>Muncie Transmission.          | ite clutch.                                                      |
| Willard Battery.                                              |                                                                  |
| Duplex Headlights.                                            |                                                                  |
| Stewart Speedometer.                                          |                                                                  |
| Stewart Vacuum System.                                        |                                                                  |
| Boyce Motometer.                                              |                                                                  |
| Salisbury Axle.                                               |                                                                  |
| Timken Roller Bearings.                                       |                                                                  |
| Tire Equipment, 33x4.                                         |                                                                  |
| Cord Tires standard equipme<br>Disteel or wire wheels         | \$125 net extra                                                  |
| Standard colors}                                              | Marcon<br>Coach Blue                                             |
| Special colore}                                               | 20th Century Red<br>Rolls-Royce Blue                             |