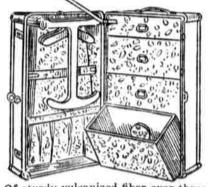

#### Vulcanized Fiber Wardrobe Trunks Specially

\$39.75 Priced at . . .

Of sturdy vulcanized fiber over three-ply basswood frames, with steel hardware, hand-riveted and nicely lined. Just eight of them-in the style pic tured, in steamer, three-quarter or full size. SNELLENBURGS Fourth Floor