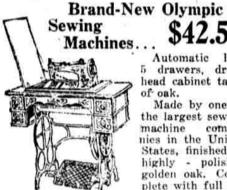

#### White Vibrating Shuttle Sewing Machines at \$59.50

Fine vibrating shuttle machines, fitted with automatic lift and dial thread tension, ball-bearing, six drawers and full set of steet attachments guaran-

Same make of machine with four

drawers, \$58.50. Sold, if desired, on easy-payment clu plan of \$3.00 when ordering and \$1.25

5 drawers, drop-head cabinet table of oak. Made by one of the largest sewing machine compa-nies in the United States, finished in highly - polished golden oak. Complete with full se of attachments

\$42.50

Automatic lift

guaranteed for ten years. Club Plan, \$3.00 when ordering and \$1.25 weekly. \$88.00 and \$90.00 Brand-New Singer Sewing \$64.50 Machines at . . . .

Five drawers, drop-head cabinet table oak. Club Plan, \$3 when ordering and \$1.25 weekly.