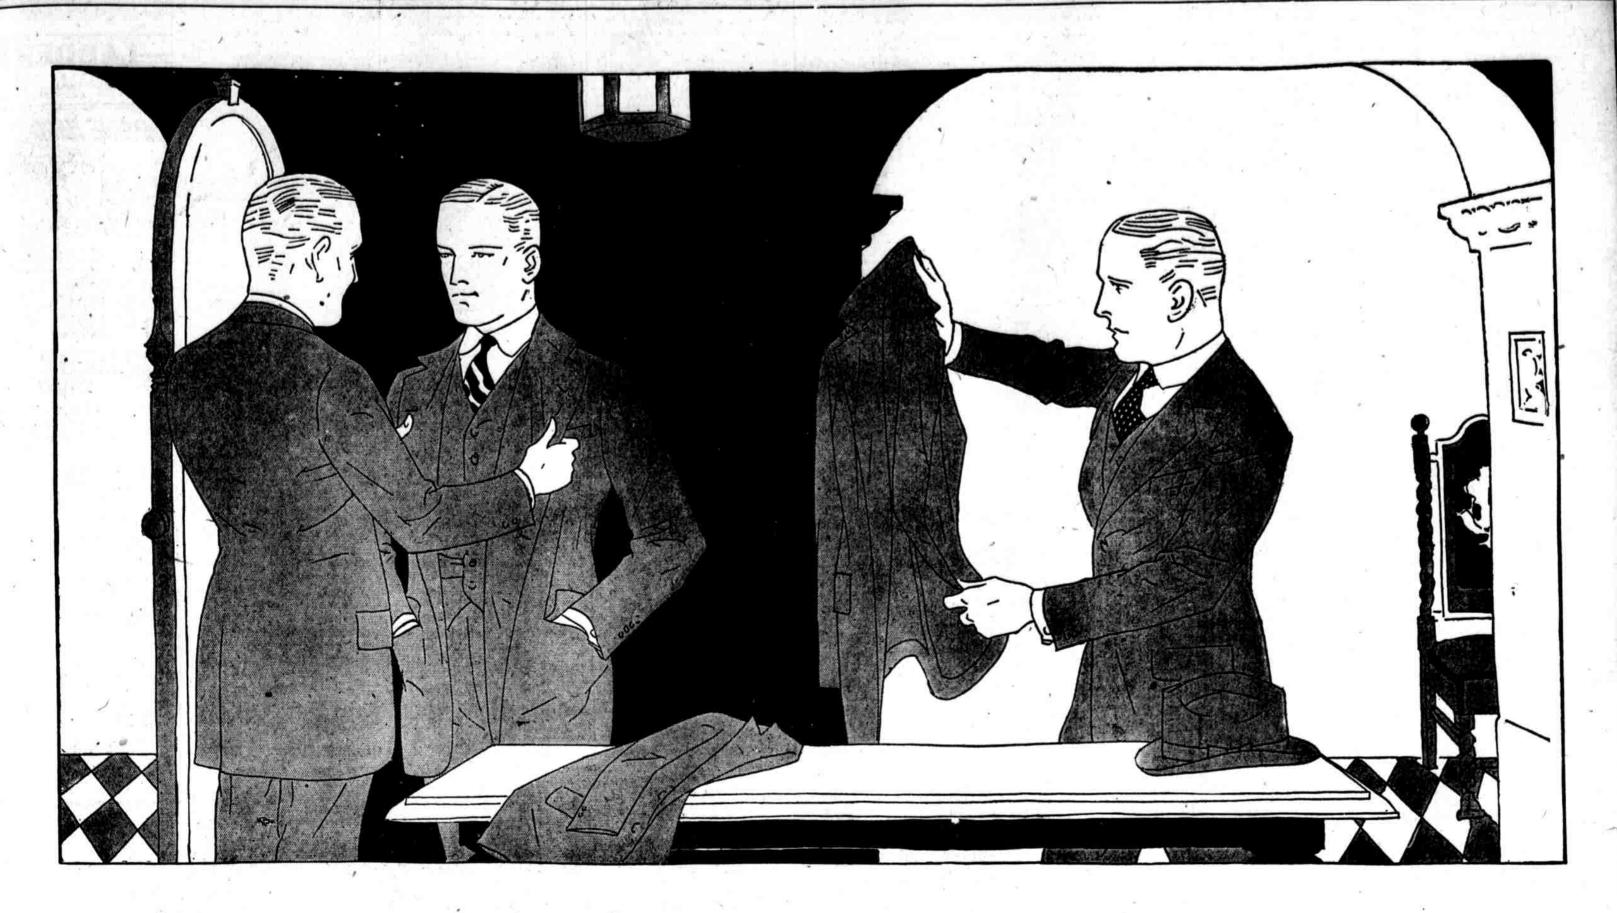

## FASHION PARK TUROLE TREATMENT

THE TUROLE STYLE TREATMENT DEVELOPED

BY OUR TAILORS AT FASHION PARK ENTIRELY ELIMINATES STIFFNESS THROUGH THE

WAIST, CHEST, LAPELS AND SHOULDERS OF

A JACKET. IT INDUCES THE FRONT TO

ROLL BACK SOFTLY OVER THE WAISTCOAT,

WHEN DESIRED, OR TO BUTTON UP COMFORTABLY. IT GRATIFIES EVERY COMFORT

AND STYLE REQUIREMENT OF THE MAN

WHO SEEKS AND ENJOYS AN EASY,

CORRECT AND AGREEABLE APPEARANCE.

FURTHERMORE, THE TUROLE COPYRIGHTED
MODEL REPRESENTS A VALUE WHICH
IS DIFFICULT TO OUTLINE. FOR, TO SECURE
SOFTNESS IN A GARMENT, IT IS ALWAYS
NECESSARY TO EMPLOY HAND TAILORING.
IT IS PRESENTED AT PRICES WHICH SEEM IMPOSS
SIBLE WHEN QUALITY AND CHARACTER ARE
CONSIDERED. IT IS PUT FORWARD FOR THE
PURPOSE OF DEVELOPING A GREATER VOLUME
OF DESIRABLE BUSINESS AND IT SHOULD
PROMPTLY GAIN CONSIDERATION AND RESPECT.

CUSTOM SERVICE WITHOUT THE ANNOYANCE OF A TRY ON

DEVELOPED EXCLUSIVELY FOR US BY OUR TAILORS AT FASHION PARK

ALWAYS PRICED TO WARRANT VALUE

Your Copy of "The Man," a book on dress, is ready

JACOB REED'S SONS 1424 - 26 CHESTNUT ST.