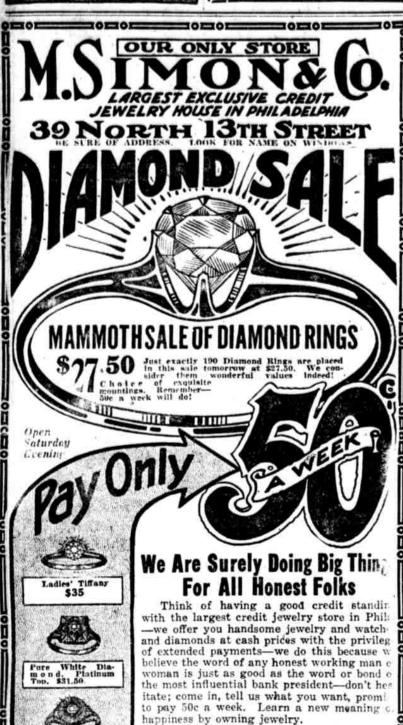

happiness by owning jewelry. PAY ONLY

50c a Week FOR THIS PEERLESS ELGIN

—the biggest watch
value of the year. 20year 14-kt. gold-filled
Dueber case, sunken
second dial, full
nickel movement.
An excellent timepiece. Engraving and adjusting free, Every man should avail bimself of this opportunity,

Pe Sure of Address-Look for Name on Windows OUR ONLY STORE 39 NORTH 13TH STREET

-Cat coal requirements to the bone.

If your steam heating or power lines or your boilers are so hot you em't hold your hand on them you are LOSING heat and WAST-ING Coal.