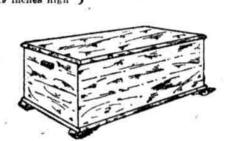

35 inches long
16 inches wide
17 inches high

Price \$15.75

# \$18, \$35.75 and \$42.50 Mahogany finish. Cabinet made. Hand-rub polish. Brass fittings. Strong locks.