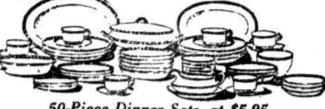

### Subway Store's September Sale of China and Glass: Dinner Sets at \$3.95, \$5.95 and \$10 | Clearance of 10,000 Pieces of Decorated Dinnerware at Less Than Today's Cost of Plain

50-Piece Dinner Sets, at \$5.95 Choice of two border designs. Two shapes. All pieces are gold lined. For service of 6 people. Bread and butter plates included. Slightly imperfect,

37-pc. Combination

Dinner Sets as

Pictured at \$3.95 Half Price

First quality. Gold lace bor-

der-open stock pattern. 31 die

ner pieces and 6 dainty thi

blown Tumblers-complete

3000 Dinner Sets 31 to 106 pieces, variously at \$3.95 to \$37.50

White Undecorated Ware

High-Grade Colonial A5c a doz.

50-Piece "Blue Bird" Dinner Sets-\$10.95

-Gimbels, Subway Store