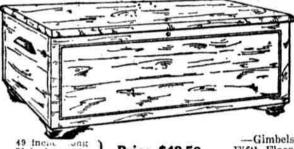

# \$18, \$35.75 and \$42.50 Mahogany finish. Cabinet made. Hand-rub polish. Brass fittings. Strong locks.