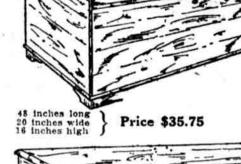

# \$18, \$35.75 and \$42.50 Mahogany finish. Cabinet made. Hand-rub polish. Brass fittings. Strong locks.