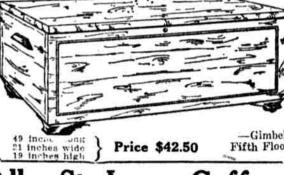

# \$18, \$35.75 and \$42.50 Mahogany finish. Cabinet made. Hand-rub polish. Brass fittings. Strong locks.