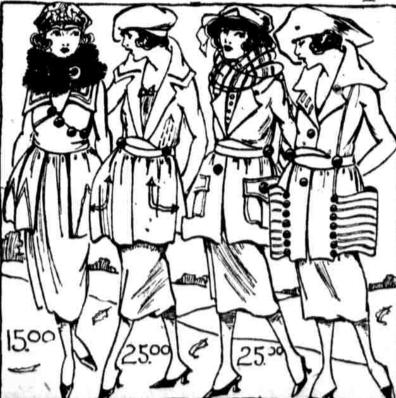

### New Fall Suits at Blauner Special Prices

**Downstairs Store** 

\$35-45 Fall Suits

**\$25.00** 

Silvertone, Serge, Tricotine and Wool Poplin Suits beautifully lined with silk. Chic Autumn modes, straightline, semitailored, box plaited, belted, flare and ripple models. Trimmings are fancy silk stitching, narrow tuckings, silk braidings, large pockets, novelty buttons, etc.

\$25—\$35 Smart Suits

Second Floor

\$29.75-\$35 Full Wool Suits

styles. Navy, brown, trooper blue and mixed green. Patch pockets, tuckings, inverted seams, notch collars, etc.

**39**.75

Many smart styles in tricotine, velour, silvertone and oxford. Tailored models and fine silk linings.

Tinseltone, Tricotines, Silvertone and Velour in exclusive models and colors. Others at 49.75.