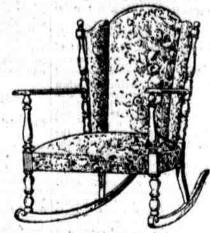

What is more, the wide choice in Odd Suites, Parts of Suites, and Suites in discontinued designs, as

well as hundreds of Single Pieces accumulated from the heaviest August business in our long experi-

Handsome Rocker, \$39.50 This Mahogany-finished Tapestry-covered Library Rocker, in Colonial Design, is the embudiment of grace and case. As aturdily made as it is roomy and inviting. A great value at \$39.50. Arm Chair to match, same price.