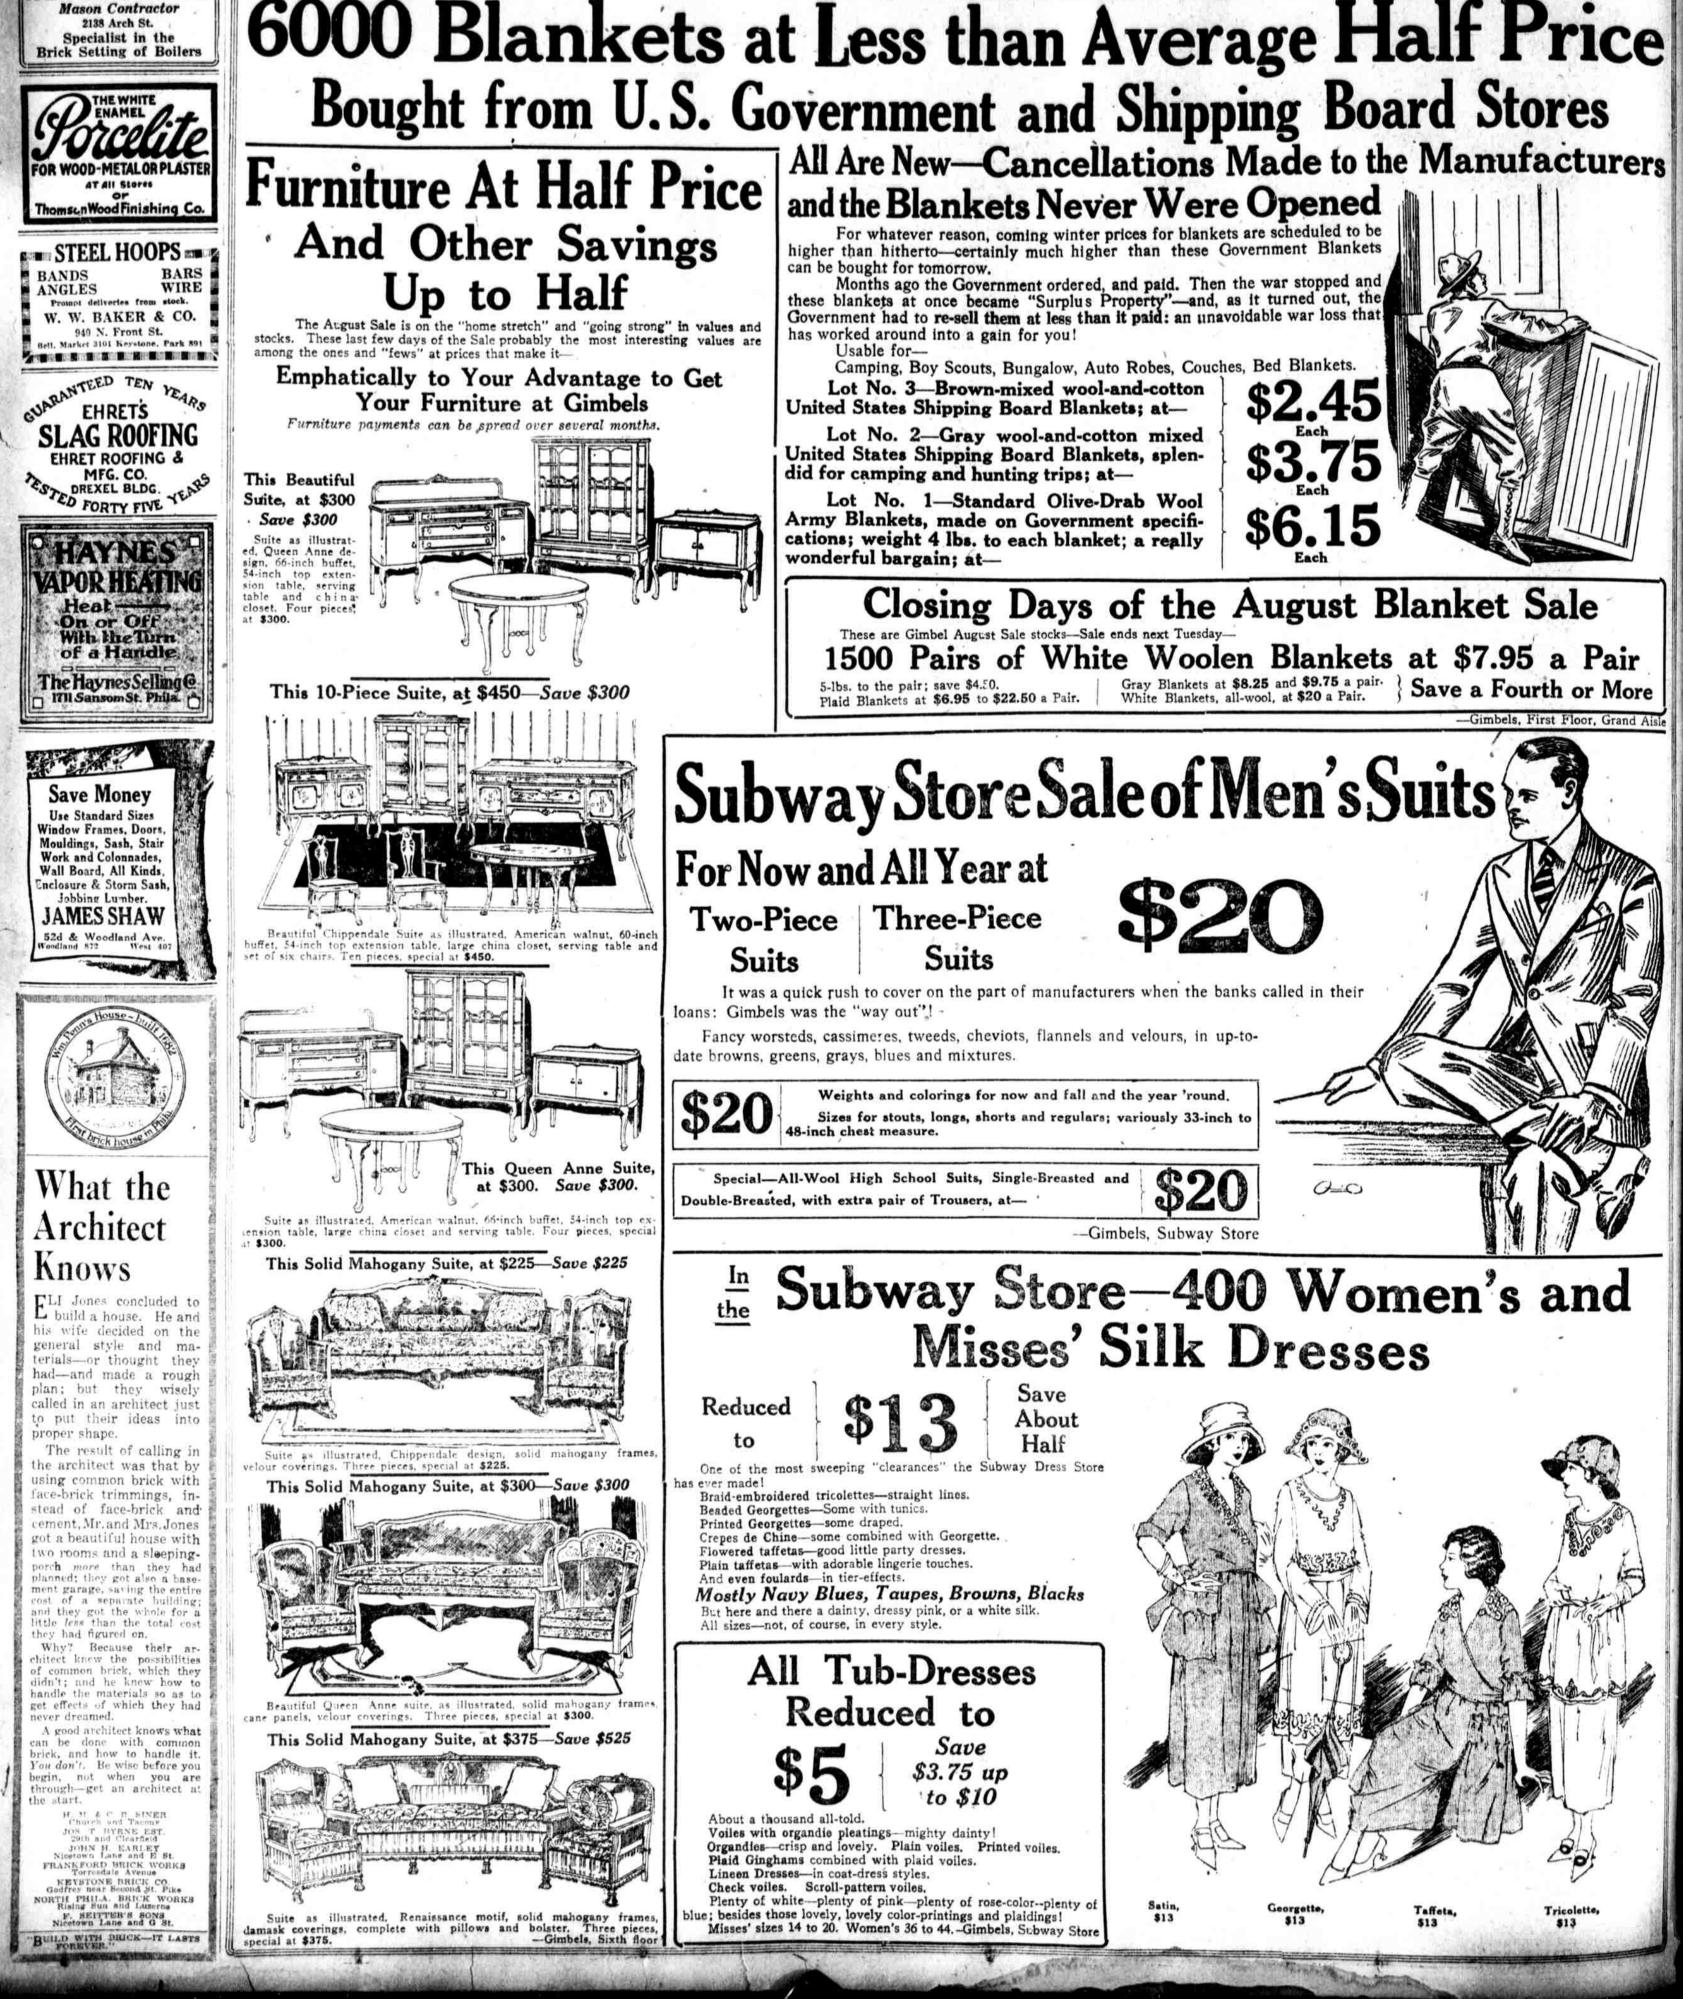

Store Hours, 9 to 5

Lutece Pearl Necklaces-artificial pearls-are extremely clever reproductions of the real, in their lustrous opalescent beauty-so good, in fact, that they carry a 3-year guarantee. Solid-gold clasps, graduated sizes, 16-inch stands at \$13.50; 18-inch, \$15-up to 27-inch, at \$30 and \$35. First floor.

GIMBEL BROTHERS For Tomorrow-Wednesday

Philadelphia, August 24, 1920 Women's smart High-Shoe Styles for fall show two-tone effects-brown vamp with heaver tops; black kid with gray tops; black patent leather with pearl kid tops, as instances. French heels. Gimbel Shoe service is a specialty-shop service, but with "minus" prices. Second floor.



12

Young man desires to enter stabilshed insurance business as

C PIT. LEDGER OFFICE

ALBERT DOAK

Mason Contractor 2138 Arch St.