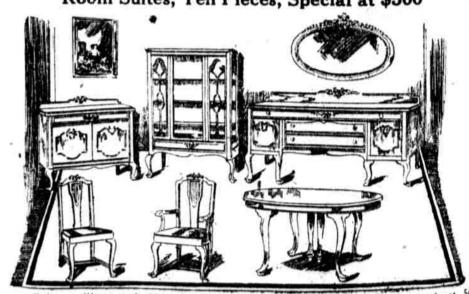

Magnificent Solid Mahogany Queen Anne Dining-Room Suites, Ten Pieces, Special at \$500

State as illustrated, 66 inch buffet, enclosed serving table, large china closet, inch top extension table, set of five side and one arm chair, as shown with slip seals, solid mahogany, dull finish. Ten pieces, special at \$500. Saving of \$350.