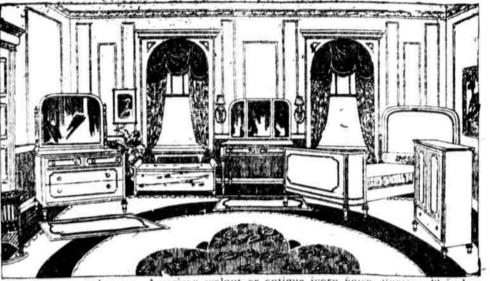

Louis XIV Chamber Suites, Four Pieces, at \$375 Suite as illustrated is a beautiful reproduction of Louis XIV period, and represents one of the highest type suites that have ever been produced under any condi-

Made ii, mahogany, American walnut or antique ivory finish, finreaus 48 inches long, large plate glass mirror, extra large chifforobe, sliding tray interior, triplicate giass toilet table, full size bow-foot bedstead. Four pieces, at \$375.