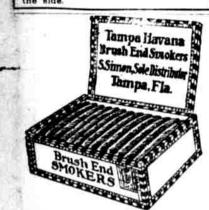

### Havana Smokers

Made in Tampa, Fia. SIMON, P. O. Box 860, Tampa, Fla., send prepaid anywhere in the United street, on receipt of \$2.50 or C. O. D. fifty line Brush End Smokers, or in the Hunt coto or Panetella Shape, made by expertish cigarmakers with high-grade shaden tobacco in sanitary factory in Tampa. By selling by the box direct to you, our prices are about half, and a trial means a customer for us.

State style wanted, also whether mild, medium or strong. This guarantee with every box. If after smoking five of these clears, they are not entirely satisfactory, return them to S. Simon, P. O. Rox 660, Tampa, Fis., and your money will be refunded.