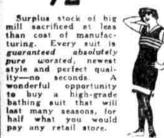

### Bathing Suits DIRECT FROM THE

at 1/2 Price

CALIFORNIA STYLE

POPULAR COLORS WOMEN'S-36 to 46- \$4.00 Retail Price, \$8.00 MEN'S-36 to 46-\$3<sup>.25</sup> Retail Price, \$6.00 BOYS'-28 to 34-\$2.25 Retail Price, \$4.50 \$3.00 MISSES'-28 to 34-

KIDDIES'--2 to 6 years -- \$ 1 .50 Retail Price, \$3.00

In Navy, Black, Royal, Kelly, Pur-ple, Pekin, with attractive color trims.

LIMITED NUMBER ORDER AT ONCE!

State sizes and colors desired. Suits sent Parcel Post Prepaid anywhere in the U.S. on receipt of money order. Every garment guaranteed exactly as represented or money back. Unusual opportunity for awimming clubs, bathhouses, hotels, to save money