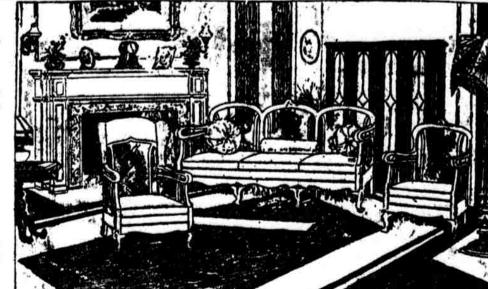

# A Group of Solid Mahogany-and-Cane Living-Room Furniture at Half Price—Extraordinary Values

This furniture is unsurpassed in finish and construction. It is made with absolutely solid mahogany frames—this means all back slats and back posts, doubled frame joints, corner blocks screwed and glued; seats are sanitary automobile spring upholstery, coverings of damask, wool tapestry and silk velour. It is shown the "Gimbel Way," in the unfinished state, all details of construction exposed.

> Queen Anne Suite, 3 Pieces, \$225-Saving of \$200

Suite as illustrated, all spring seats, loose spring seats, loose spring cushions, coverings of tapestry or blue velour, complete with pillow and bolster.

3-piece suite, with rocker, \$225.

3-piece suite, with high back wing fireside chair, at \$250.

William and Mary Suite, 3 Pieces, \$250—Saving of \$200

Suite as illustrated, all spring seats, lose spring cushions, complete with pillows and bolster. Covering of tapestry and silk velour. 3-piece suite with rocker, \$250.