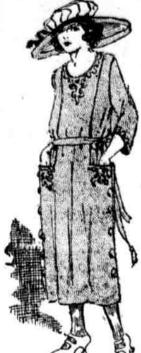

Guaranteed Colors! Ages 21/2 to 10 years.

On Sale in the SUBWAY STORE-

Women's and Misses' SILK DRESSES

> Half Price or Less at—

Mostly Georgettes—

But in the group you'll find Taffeta, Satins, Crepes de Chine and Foulards. And the Georgettes are beautifully beaded and embroidered.

Colors-Navy blue, black, taupe, brown, pink. white and Copenhagen.

Variety of styles. Sizes-Misses, 14 to 20-year. Women's 34 to 44. Some extra sizes, 46 to 52.

Glimbels, Subway Store

2000 Pairs of Women's White Shoes Reduced to \$1.90