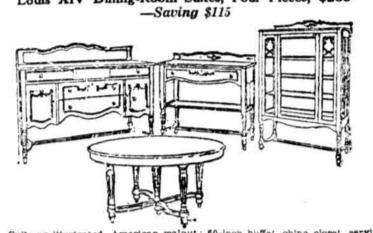

Gimbels, Hardman Hall, Seventh floor: First floor and Subway Store.

Fidelity to "Period" Designs Characterizes August Furniture Sale Stocks So thoughtfully is the designing done and so carefully the "lines" observed in the "Period" reproductions in the Gimbel Furniture Sale stocks that a whole house can be furnished in suites that harmonize and complement each other! Postponed payments in convenient sums can be arranged for furniture-yes, at the low August Sale prices. Queen Anne Dining-Room Suites, Ten Pieces, \$485 Louis XIV Dining-Room Suites, Four Pieces, \$285

at \$425. Five pieces with vanity dresser instead of toilet table,

Four pieces with vanity dresser instead of toilet table.

Five pieces with twin bedsteads, at \$500.

Suite as illustrated. American walnut: 60-inch buffet, china closet, serving table, est of five side and one arm chair, high backs, cane panels, slip seats table and extension table. Four pieces, \$285. Louis XVI Chamber Suites, Louis XVI Chamber Suites, Four Pieces, at \$375 Savings of \$175 In mahogany, American walnut or antique ivory finish, Bureaus are 48 in long, large chifforobe, triplicate mirror tollet table and full-size bow-foot bedstead. Four pieces, In mahogany or American wal-