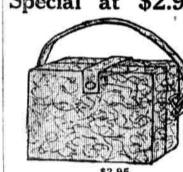

#### Canteen Boxes Special at \$2.95

pocketbook combined—a modern adaptation of an 1850 style. Made of Tapir lambskin and morocco in black, blue, brown and gray, also styles of handtooled leather. Silk-lined. Fitted with silk purse and three metal vanity fix-