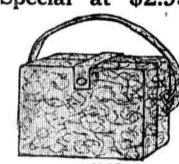

#### Canteen Boxes Special at \$2.95

pocketbook combined—a modern adaptation of an 1850 style. Made of Tapir lambskin and morocco in black, blue, brown and gray, also styles of handtooled leather. Silk-lined. Fitted with silk purse and three metal vanity fix-