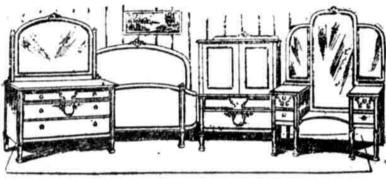

Sheraton Suite, Four Pieces, at \$400

Suite, as illustrated, in mahogany and walnut, 45-in, bureau, 30 34-in, plate mirrors, large chifforobe, triplicate glass toilet table, ill size how-foot bedstead. Four pieces at \$400.