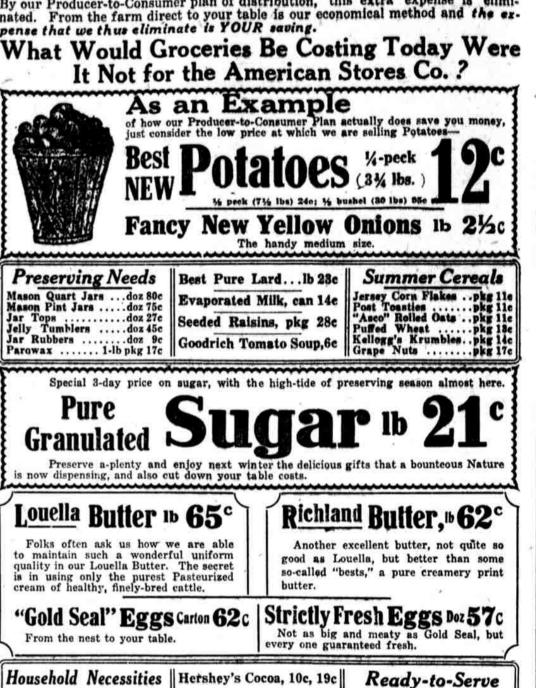

Pen. Cond. Milk, can 22c

Calif. Tuna Fish, 1/1-lb can 20c

Best Red Salmon .... can 34c Choice Sardines ..... can 6c

A satisfying mildly stimulating food-drink made from grain. Smooth, full-bodied, nourishing. The one type of beverage you never tire of drink-ing. The richness of its flavor is not surpassed by that of any beverage made in America.