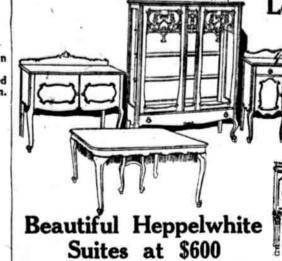

Louis XV Suites-Four Pieces at \$475 | Five Hundred Pieces of Chamber **Furniture** 

> At One-Fourth to One-Third Savings These Pieces Are Made in Mahogany, Oak and Natural Curly Birch

Four-Piece-Suite in any of the Woods Special at \$225 Saving \$85 a Suite

Sold separately-bureaus and chiffoniers, at \$65 each. Bedsteads and dressing tables, at \$50 each. The 4-piece suite may include a bedstead.

Fifteen Styles—Dainty in Summer's Own Way—

Among Georgette Waists at \$3.95 and \$5