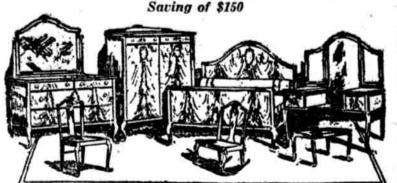

Enduring, Beautiful Furniture in the Sale at Very Substantial Savings

Saving of \$175

Suite as illustrated, American walnut or mahogany, 66-inch buffet, 54-inch top extension table, china closet, closed serving table.

Four pieces at \$475. Buffet fitted with mirror back, at \$500.

Gimbel "De Luxe" Chamber Suites

At Savings of \$100 to \$150 Suites in Four Designs, in Mahogany or Walnut, No Known Method of Furniture Construction has been Omitted in he Making and Finishing of These Suites.