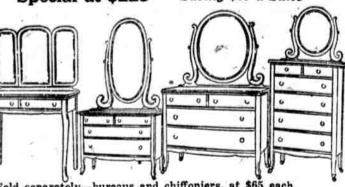

Louis XV Suites-Four Pieces at \$475 | Five Hundred Pieces of Chamber **Furniture** 

> At One-Fourth to One-Third Savings These Pieces Are Made in Mahogany, Oak and Natural Curly Birch

Four-Piece-Suite in any of the Woods Special at \$225 Saving \$85 a Suite

Sold separately-bureaus and chiffoniers, at \$65 each. Bedsteads and dressing tables, at \$50 each. The 4-piece suite may include a bedstead.

Fifteen Styles—Dainty in Summer's Own Way—

Among Georgette Waists at \$3.95 and \$5