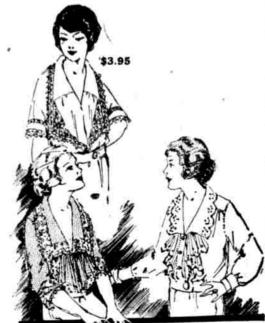

Sold separately-bureaus and chiffoniers, at \$65 each. Bedsteads and dressing tables, at \$50 each. The 4-piece suite may include a bedstead.

Fifteen Styles—Dainty in Summer's Own Way—

Among Georgette Waists at \$3.95 and \$5

And This Saving Is a Liberal Third

All fifteen styles are lace-trimmed - mostly with lovely little Valenciennes edgings and insertions. All fifteen styles have short sleeves-with becoming cuff-touches at that most graceful sleeve-line, just below the turn of the elbow.

Several "sweater-frill" models among them. Several collarless models. And where there are collars, they are mostly "Tuxedo."

Pink, white-and once in a while, a bisque. Tricolette Waists-"Slip-On" or "Tie-On"at \$3.95 and \$5-Save a Third