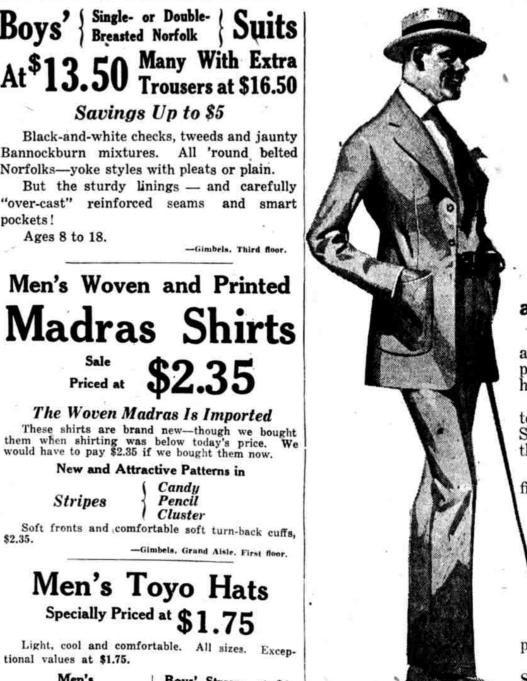

Saving of \$200 Boys' Single- or Double-Breasted Norfolk Single- or Double-

At \$13.50 Many With Extra Trousers at \$16.50

Savings Up to \$5

Norfolks-yoke styles with pleats or plain.

pockets!

Ages 8 to 18.

Stripes

121/2c.

Black-and-white checks, tweeds and jaunty

But the sturdy linings — and carefully

'over-cast" reinforced seams and smart

Men's Woven and Printed

Madras Shirts

The Woven Madras Is Imported

New and Attractive Patterns in

Soft fronts and comfortable soft turn-back cuffs,

Candy Pencil

Cluster

them when shirting was below today's price, would have to pay \$2.35 if we bought them now.

These shirts are brand new-though we bought

-Gimbels, Grand Aisle, First floor, Men's Toyo Hats Specially Priced at \$1.75 Light, cool and comfortable. All sizes. Excep-Boys' Straws, at \$1

Silk Mohair \$2.50 Boys' Wash Hats at 75c -Gimbels, First floor