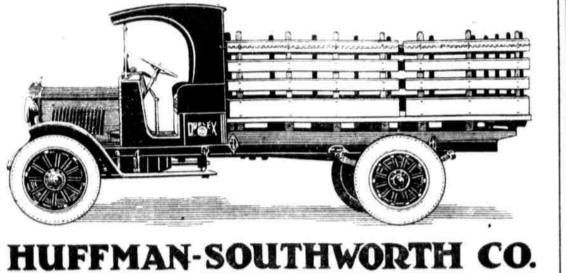

### By One of the Oldest and Most Successful Truck Companies in America,

# Duplex Limited—

A Truck Demanded by Business at a Price That Can't Be Touched for Value Given.

\$2935

Chassis Delivered

Good Dealer

Territory

Available

a high-powered, high-geared, speedy, pneumatic-tired, wormdriven truck, built to fill the gap between strictly light delivery cars and slower-speed, heavy-duty trucks.

Think of a truck of 3000 to 5000 pounds capacity (including body) traveling easily and smoothly 25 to 20 miles an hour. No truck of like capacity can approach it.

And it does it safely and economically

Speed is attained by high engine power-not low gear ratio. This is what transportation men have demanded, and the DUPLEX LIMITED is the only truck that combines passenger-car speed with motor-truck hauling capacity.

The DUPLEX LIMITED is a worm-driven motor truck, - the brother of the famous DUPLEN 1-whoel drive heavy-duty truck. a recognized leader in its field. Each has its distinctive uses. Both are built to the same high mechanical and engineering standard. But the DUPLEN LIMITED has many superior and exclusive features besides its unusual speed. It will pay you to investigate.

Specifications in Brief 4 -11, 178547, 42 H P Wheel Base, 1457 Lubrication, - High Pressur System Rear Asle, Sheldon Worm, with rea maileable steel borning Tires, pneumatic 3887 rear-Windshield electric lighting and starting; ammater eter; speedom to harn, front fenders, driver and power tire pump