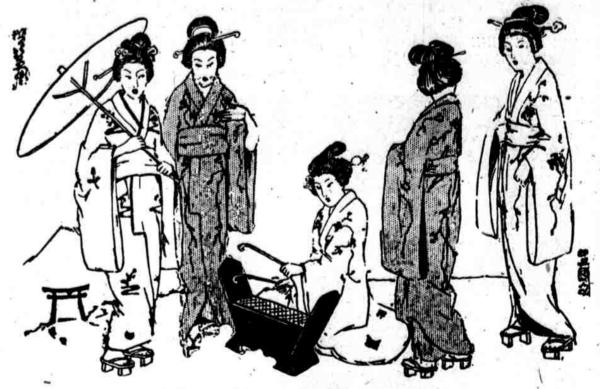

Couch Hammocks Samples—Save a

Third Maybe a hundred all told, and in varied as-sortment. Nowsortment. At \$9.50 to \$50

Hohfeld and Romelink makes are included.

Just From Japan : Go on Sale Tomorrow

At \$3.65

#### Most Remarkable Values

Cotton crepes—the strong, fine, thoroughly beautiful crepes that only the Orient seems able to produce.

Hand-embroidered in the inimitable Japanese way-with dainty cherry-blossoms —or brilliant red cherries—or great birds of paradise—or graceful morning-glories butterflies-chrysanthe or roses.

Six exquisite shades to choose from—

Rose-color, petal-pink, lavender (the famous "old Japan" tint), and three beautiful blues: pale blue, old blue and that indescribable, irresistible Chinese blue. -Gimbels, Second floor and Grand Aisle, First floor