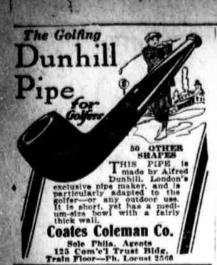

reatment Without Pain



SUMMERTIME SUITS for PARTICULAR DRESSERS

MOHAIR AND CELEBRATED

**AERPORE** (Pure Worsted)

Summer comfort depends on the kind of clothes a man wears. They must be cool, porous, feather - weight, shape-retaining and smartly tailored.

PRIESTLEY'S MO-HAIRS and "AERPORES" are the logical fabric for Men's Hot Weather Wear.

Cool, airy, feather-weight, shape-retaining. Seldom need pressing and never require laundering.

Every garment bears the PRIESTLEY LABEL. It identifies the fabric-guarits genuineness.

sale by leading clothiers

SAY "DIAMOND DYES" Don't streak or ruin your material in a poor dye. Insist on "Diamond Dyes." Easy directions in package.

Lift Right Off Without Pain



Store Hours: 9 to 5

Do you realize that in many lines the Gimbel Store has won