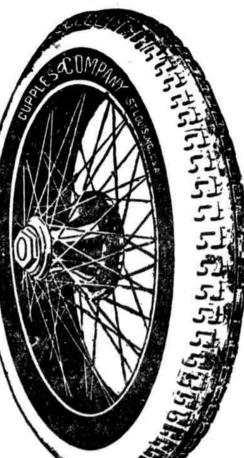

## **Cupples Auto Tires Are Guaranteed**

Fabric, 9,000 Miles—Cord 11,000 Miles

As a friend-making proposition The Cupples Tire Co., St. Louis, offers these-

### Savings of Nearly a Fourth

-based on prices for tires anything like as

Fabric Tires, 9,000 Miles

|                   |           | FABRIC       | CORD         | TUBES                        |
|-------------------|-----------|--------------|--------------|------------------------------|
| 30x3              |           | \$17.45      | -2005        | \$2.05                       |
|                   | • • • • • |              |              | C. 1 (1) (1) (1) (1) (1) (1) |
| $30x3\frac{1}{2}$ |           | \$20.70      |              | <b>\$2.50</b>                |
| 32x31/2           |           | \$24.80      |              | \$2.90                       |
| 31x4              |           | \$29.00      |              | \$3.40                       |
| 32x4              |           | \$33.10      | \$49.25      | \$3.75                       |
| 33x4              |           | \$34.50      | \$50.85      | \$3.95                       |
| 34x4              |           | \$35.15      | \$51.75      | \$4.05                       |
|                   | Cord      | Tires,       | 11,000 Miles |                              |
|                   |           | FABRIC       | CORD         | TUBES                        |
| 33x41/2           |           | \$45.10      |              | \$4.55                       |
| 34x41/2           |           | \$46.85      | \$56.60      | \$4.95                       |
| 35x41/2           |           | \$48.35      |              | \$5.05                       |
| 36x41/2           |           | \$49.10      |              |                              |
| 30X4/2            |           | <b>44.10</b> |              |                              |

The tire to buy is the tire that seldom has to call on its guarantee—the best tire is the

-Gimbels, Fourth floor

Talcum Powder at 1 lb. 19c 3 for 55c Regularly it's 37c a lb. can but for July at the above prices -and the kinds are Violet, Corylopsis,