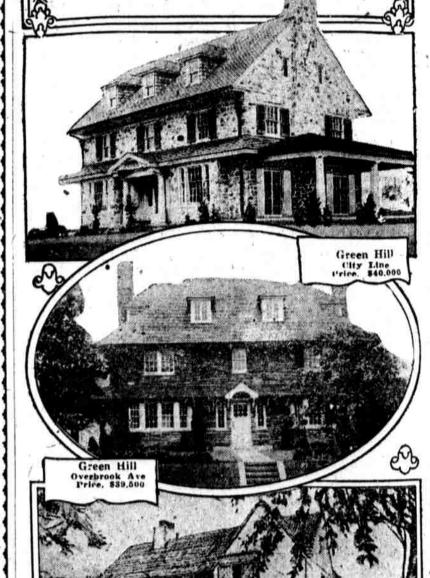

## These Beautiful Homes

Just as the Prince of Merchants took the lead, at personal sacrifice of profits, in bringing down the high costs of merchandise, so we have determined to make an effort to make it possible for the public to buy good homes at more reasonable prices. To this end we shall offer our houses and lots west of 66th Street at 10 per cent less than real selling value. The prices on these homes are well known in the neighborhood and the genuine reductions can easily be verified. It is our endeavor to sell these properties directly to those that wish them for occupancy.

## Saving Hundreds of Dollars for You if You Act Quickly

Prices quoted below are subject to 10% discount

Overbrook is the most desirable residence section in suburban Philadelphia

These homes are in one of the choicest locations in Overbrook-the Morris Estate. Substantially built according to the design of famous architects. Convenient to churches, schools and the new 18-hole golf course of the Overbrook Country Club. Only twenty minutes by motor through Fairmount Park to the heart of the city. Inspection by appointment.