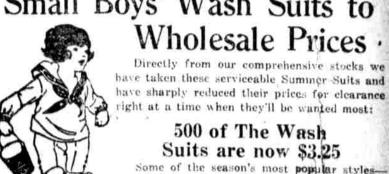

purchase of a similar style of the same grade s marked at \$14.00. This wonderful lot at 38.90 a pair. It is really one of the-Smartest Models In This House

We Have Reduced 1000 Small Boys' Wash Suits to

Suits are now \$3.25

Some of the season's most popular styles-many one or two of a kind. Plenty of plain colors and some white. Sixes 3 to 8 years,

300 of The Wash Suits are now \$2.65 Middy, belted and Oliver Twist styles, of lurable fast-color fabrics. Sizes 3 to 8 years.

200 of The Wash Shits are now \$1.65 These are chiefly in Oliver Twist styles-and in sizes 21/2 to 5

STRAWBRIDGE & CLOTHIER

MARKET STREET

EIGHTH STREET

FILBERT STREET